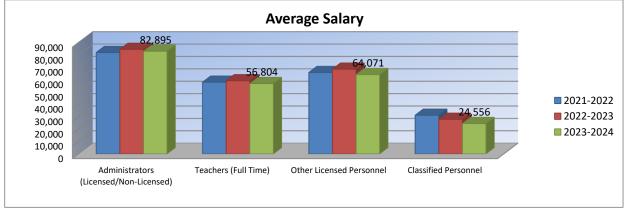

| 5.0   | 422,066      | 84,413             | 5.0   | 414,475      | 82,895         |
| Teachers (Full Time)                   | 38.0           | 2,200,030    | 57,896         | 35.0  | 2,067,822    | 59,081             | 32.0  | 1,817,715    | 56,804         |
| Other Licensed Personnel               | 2.2            | 144,560      | 65,709         | 2.7   | 184,745      | 68,424             | 2.7   | 172,991      | 64,071         |
| Classified Personnel                   | 29.0           | 905,159      | 31,212         | 27.0  | 755,188      | 27,970             | 29.0  | 712,137      | 24,556         |
| Substitutes/Temporary Help             | ~~~~~          | 93,176       | ~~~~~          | ~~~~~ | 128,805      | ~~~~~              | ~~~~~ | 68,425       | ~~~~~          |



### DEFINITIONS

|                                       | *Licensed Personnel - Superintendent; Assistant Superintendent; Administrative Assistants; Principals/ Assistant Principals; Directors/Supervisor                                                                                                                                                                                                       |
|---------------------------------------|---------------------------------------------------------------------------------------------------------------------------------------------------------------------------------------------------------------------------------------------------------------------------------------------------------------------------------------------------------|
|