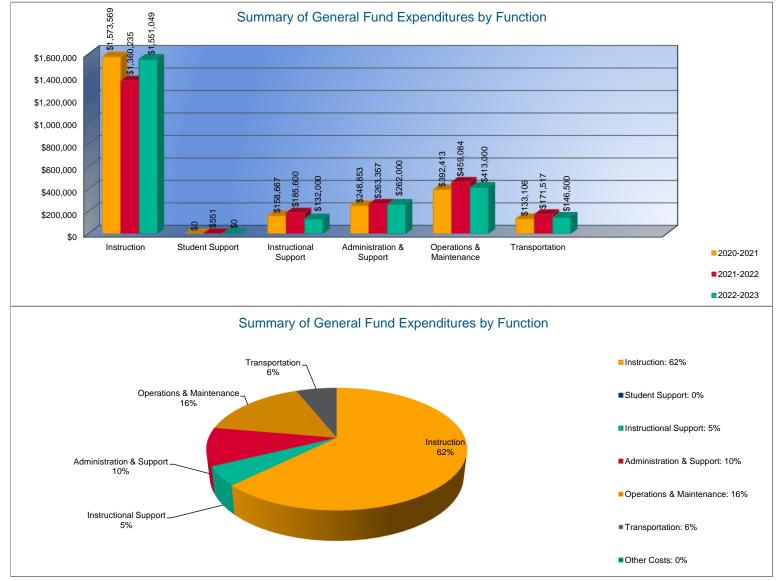

### Summary of General Fund Expenditures by Function\*

|                          |             | %     |             | %     |        |             | %     |        |
|--------------------------|-------------|-------|-------------|-------|--------|-------------|-------|--------|
|                          | 2020-2021   | of    | 2021-2022   | of    | %      | 2022-2023   | of    | %      |
|                          | Actual      | Total | Actual      | Total | Change | Budget      | Total | Change |
| Instruction              | \$1,573,569 | 63%   | \$1,360,235 | 56%   | -14%   | \$1,551,049 | 62%   | 14%    |
| Student Support          | \$0         | 0%    | \$551       | <1%   | 0%     | \$0         | 0%    | -100%  |
| Instructional Support    | \$158,667   | 6%    | \$185,600   | 8%    | 17%    | \$132,000   | 5%    | -29%   |
| Administration & Support | \$248,853   | 10%   | \$263,357   | 11%   | 6%     | \$262,000   | 10%   | -1%    |
| Operations & Maintenance | \$392,413   | 16%   | \$459,084   | 19%   | 17%    | \$413,000   | 16%   | -10%   |
| Transportation           | \$133,106   | 5%    | \$171,517   | 7%    | 29%    | \$146,500   | 6%    | -15%   |
| Capital Improvements     | \$0         | 0%    | \$0         | 0%    | 0%     | \$0         | 0%    | 0%     |
| Other Costs              | \$0         | 0%    | \$0         | 0%    | 0%     | \$0         | 0%    | 0%     |
| Total Expenditures       | \$2,506,608 | 100%  | \$2,440,344 | 100%  | -3%    | \$2,504,549 | 100%  | 3%     |
| Amount per Pupil         | \$6,926     |       | \$6,751     |       | -3%    | \$6,751     |       | 0%     |

\*The Summary of General Fund Expenditures by Function comes from pages 6-13 and only uses the "General Fund" line items.

USD # 505