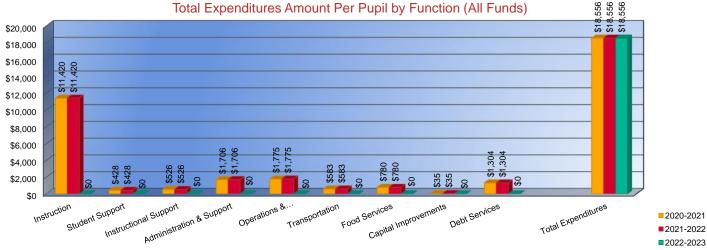

### Summary of Total Expenditures by Function (All Funds)

|                                    | 2020-2021           | % of  | 2021-2022   | % of  | %      | 2022-2023   | % of  | %      |
|------------------------------------|---------------------|-------|-------------|-------|--------|-------------|-------|--------|
|                                    | Actual              | Total | Actual      | Total | Change | Budget      | Total | Change |
| Instruction                        | \$4,132,780         | 62%   | \$4,499,716 | 61%   | 9%     | \$5,290,611 | 54%   | 18%    |
| Student Support Services           | \$154,859           | 2%    | \$149,788   | 2%    | -3%    | \$157,500   | 2%    | 5%     |
| Instructional Support Services     | \$190,259           | 3%    | \$218,936   | 3%    | 15%    | \$189,758   | 2%    | -13%   |
| Administration & Support           | \$617,232           | 9%    | \$637,754   | 9%    | 3%     | \$646,600   | 7%    | 1%     |
| Operations & Maintenance           | \$642,367           | 10%   | \$746,102   | 10%   | 16%    | \$1,392,795 | 14%   | 87%    |
| Transportation                     | \$210,813           | 3%    | \$299,924   | 4%    | 42%    | \$973,100   | 10%   | 224%   |
| Food Services                      | \$282,441           | 4%    | \$332,809   | 4%    | 18%    | \$423,231   | 4%    | 27%    |
| Capital Improvements               | \$12,780            | 0%    | \$52,000    | 1%    | 307%   | \$300,000   | 3%    | 477%   |
| Debt Services                      | \$471,850           | 7%    | \$477,150   | 6%    | 1%     | \$485,930   | 5%    | 2%     |
| Other Costs                        | \$0                 | 0%    | \$0         | 0%    | 0%     | \$0         | 0%    | 0%     |
| Total Expenditures <sup>1</sup>    | 6,715,381           | 100%  | \$7,414,179 | 100%  | 10%    | \$9,859,525 | 100%  | 33%    |
| Amount per Pupil                   | \$18,556            |       | \$20,509    |       | 11%    | \$26,576    |       | 30%    |
| Current Expenditures <sup>2</sup>  | \$6,602,930         | 100%  | \$7,202,265 | 100%  | 9%     | \$7,846,971 | 100%  | 9%     |
| Amount per Pupil                   | \$18,245            |       | \$19,923    |       | 9%     | \$21,151    |       | 6%     |
| Percent of Expenditures for Instru | uction <sup>3</sup> |       |             |       |        |             |       |        |
| Total Expenditures                 | \$4,113,383         | 61%   | \$4,476,737 | 60%   | -1%    | \$5,038,062 | 51%   | -9%    |
| Current Expenditures               | \$4,113,383         | 62%   | \$4,476,737 | 62%   | 0%     | \$5,038,062 | 64%   | 2%     |

2. Current Expenditures excludes Capital Outlay (Code 16) and Bond Debt expenditures (Code 62 & 63)

3. Instruction excludes Capital Outlay (Code 16) and Bond Debt expenditures (Code 62 & 63)

<u>Functions Included:</u> Instruction (1000), Student Support Services (2100), Instructional Support Services (2200), Administration & Support (2300, 2400, 2500), Operations & Maintenance (2600), Transportation (2700), Food Service (3100), Other Costs (2900, 3300), Capital Improvements (4000), Debt Services (5100) and Transfers (5200)