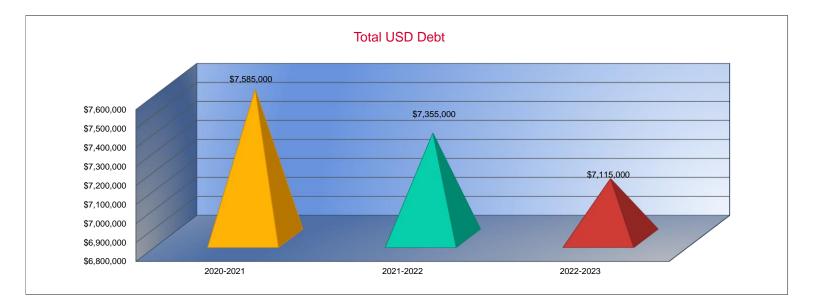

| 0.000  |
|                     | 0.000  |
|                     | 7.970  |
|                     | 0.000  |
|                     | 0.000  |
|                     | 0.000  |
|                     | 0.000  |
|                     | 55.787 |
|                     | 0.000  |
|                     | 0.000  |
|                     | 0.000  |
|                     | 1.000  |
|                     | 0.000  |
|                     | 1.000  |



### **Other Information**

|                    | 2020-2021    | 2021-2022    | 2022-2023 |
|--------------------|--------------|--------------|-----------|
|                    | Actual       | Actual       | Budget    |
| Assessed Valuation | \$17,560,134 | \$18,171,102 | \$18,776  |
| Total USD Debt     | \$7,585,000  | \$7,355,000  | \$7,115,  |





### Sources of Revenue and Proposed Budget for 2022-2023

|                                        | 2022-2023    | Estimated So       | urces of Revenue | - 2022-2023 |          |             |              | Estimated    |
|----------------------------------------|--------------|--------------------|------------------|-------------|----------|-------------|--------------|--------------|
|                                        | Amount       | July 1, 2022 State | Federal          | Local       |          |             | July 1, 2023 |              |
| Fund                                   | Budgeted     | Cash Balance       | Sidle            | Feuerai     | Interest | Transfers   | Other        | Cash Balance |
| General                                | \$3,774,549  | \$0