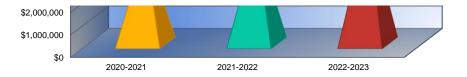

### Summary of Total Expenditures by Function (All Funds)

|                                    | 2020-2021           | % of  | 2021-2022   | % of  | %      | 2022-2023   | % of  | %      |
|------------------------------------|---------------------|-------|-------------|-------|--------|-------------|-------|--------|
|                                    | Actual              | Total | Actual      | Total | Change | Budget      | Total | Change |
| Instruction                        | \$4,132,780         | 62%   | \$4,499,716 | 61%   | 9%     | \$5,290,611 | 54%   | 18%    |
| Student Support Services           | \$154,859           | 2%    | \$149,788   | 2%    | -3%    | \$157,500   | 2%    | 5%     |
| Instructional Support Services     | \$190,259           | 3%    | \$218,936   | 3%    | 15%    | \$189,758   | 2%    | -13%   |
| Administration & Support           | \$617,232           | 9%    | \$637,754   | 9%    | 3%     | \$646,600   | 7%    | 1%     |
| Operations & Maintenance           | \$642,367           | 10%   | \$746,102   | 10%   | 16%    | \$1,392,795 | 14%   | 87%    |
| Transportation                     | \$210,813           | 3%    | \$299,924   | 4%    | 42%    | \$973,100   | 10%   | 224%   |
| Food Services                      | \$282,441           | 4%    | \$332,809   | 4%    | 18%    | \$423,231   | 4%    | 27%    |
| Capital Improvements               | \$12,780            | 0%    | \$52,000    | 1%    | 307%   | \$300,000   | 3%    | 477%   |
| Debt Services                      | \$471,850           | 7%    | \$477,150   | 6%    | 1%     | \$485,930   | 5%    | 2%     |
| Other Costs                        | \$0                 | 0%    | \$0         | 0%    | 0%     | \$0         | 0%    | 0%     |
| Total Expenditures <sup>1</sup>    | 6,715,381           | 100%  | \$7,414,179 | 100%  | 10%    | \$9,859,525 | 100%  | 33%    |
| Amount per Pupil                   | \$18,556            |       | \$20,509    |       | 11%    | \$26,576    |       | 30%    |
| Current Expenditures <sup>2</sup>  | \$6,602,930         | 100%  | \$7,202,265 | 100%  | 9%     | \$7,846,971 | 100%  | 9%     |
| Amount per Pupil                   | \$18,245            |       | \$19,923    |       | 9%     | \$21,151    |       | 6%     |
| Percent of Expenditures for Instru | uction <sup>3</sup> |       |             |       |        |             |       |        |
| Total Expenditures                 | \$4,113,383         | 61%   | \$4,476,737 | 60%   | -1%    | \$5,038,062 | 51%   | -9%    |
| Current Expenditures               | \$4,113,383         | 62%   | \$4,476,737 | 62%   | 0%     | \$5,038,062 | 64%   | 2%     |