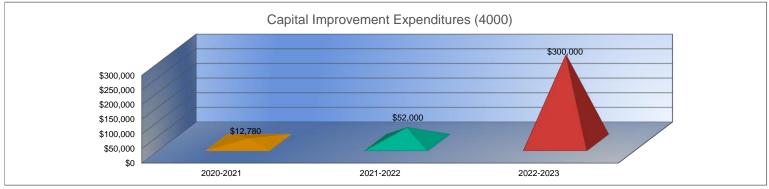

### Summary of Total Expenditures by Function (All Funds)

|                                    | 2020-2021           | % of  | 2021-2022   | % of  | %      | 2022-2023   | % of  | %      |
|------------------------------------|---------------------|-------|-------------|-------|--------|-------------|-------|--------|
|                                    | Actual              | Total | Actual      | Total | Change | Budget      | Total | Change |
| Instruction                        | \$4,132,780         | 62%   | \$4,499,716 | 61%   | 9%     | \$5,290,611 | 54%   | 18%    |
| Student Support Services           | \$154,859           | 2%    | \$149,788   | 2%    | -3%    | \$157,500   | 2%    | 5%     |
| Instructional Support Services     | \$190,259           | 3%    | \$218,936   | 3%    | 15%    | \$189,758   | 2%    | -13%   |
| Administration & Support           | \$617,232           | 9%    | \$637,754   | 9%    | 3%     | \$646,600   | 7%    | 1%     |
| Operations & Maintenance           | \$642,367           | 10%   | \$746,102   | 10%   | 16%    | \$1,392,795 | 14%   | 87%    |
| Transportation                     | \$210,813           | 3%    | \$299,924   | 4%    | 42%    | \$973,100   | 10%   | 224%   |
| Food Services                      | \$282,441           | 4%    | \$332,809   | 4%    | 18%    | \$423,231   | 4%    | 27%    |
| Capital Improvements               | \$12,780            | 0%    | \$52,000    | 1%    | 307%   | \$300,000   | 3%    | 477%   |
| Debt Services                      | \$471,850           | 7%    | \$477,150   | 6%    | 1%     | \$485,930   | 5%    | 2%     |
| Other Costs                        | \$0                 | 0%    | \$0         | 0%    | 0%     | \$0         | 0%    | 0%     |
| Total Expenditures <sup>1</sup>    | 6,715,381           | 100%  | \$7,414,179 | 100%  | 10%    | \$9,859,525 | 100%  | 33%    |
| Amount per Pupil                   | \$18,556            |       | \$20,509    |       | 11%    | \$26,576    |       | 30%    |
| Current Expenditures <sup>2</sup>  | \$6,602,930         | 100%  | \$7,202,265 | 100%  | 9%     | \$7,846,971 | 100%  | 9%     |
| Amount per Pupil                   | \$18,245            |       | \$19,923    |       | 9%     | \$21,151    |       | 6%     |
| Percent of Expenditures for Instru | uction <sup>3</sup> |       |             |       |        |             |       |        |
| Total Expenditures                 | \$4,113,383         | 61%   | \$4,476,737 | 60%   | -1%    | \$5,038,062 | 51%   | -9%    |
| Current Expenditures               | \$4,113,383         | 62%   | \$4,476,737 | 62%   | 0%     | \$5,038,062 | 64%   | 2%     |