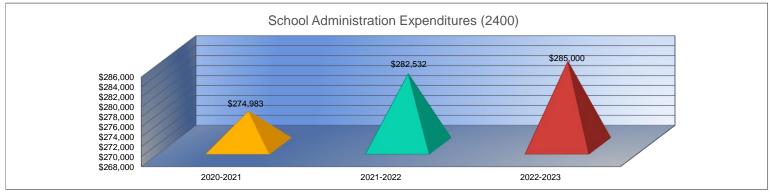

|             |
| \$0                 | 0%          |
| \$0                 | 0%          |
| \$0                 | 0%          |
| \$0                 | 0%          |
| \$0                 |             |
| \$285,000           | 1%          |
| 371.0               | 3%          |
| \$768               | -2%         |
| \$0                 | 0%          |
| \$0                 | 0%          |
| \$0<br>\$0          |             |
| \$285,000           | 1%          |
| \$285.000           | T%          |

2. Amount per pupil excludes the following funds: Adult Education, Adult Supplemental Education, and Special Education Coop.

3. FTE enrollment includes 9/20 and 2/20 counts, Preschool-Aged At-Risk (4 year old) and Virtual; excludes KAMS. Beginning in 2017-2018, full-day Kindergarten is



### **Central Services Expenditures (2500)**

|                                 | 2020-2021 |
|---------------------------------|-----------|
|                                 | Actual    |
| General                         | \$66,027  |
| Federal Funds                   | \$0       |
| Supplemental General            | \$0       |
| Preschool-Aged At-Risk          | \$0       |
| At Risk (K-12)                  | \$0       |
| Bilingual Education             | \$0       |
| Virtual Education               | \$0       |
| Capital Outlay                  | \$0       |
| Driver Training                 | \$0       |
| Declining Enrollment            | \$0       |
| Extraordinary School Program    | \$0       |
| Food Service                    | \$0       |
| Professional Development