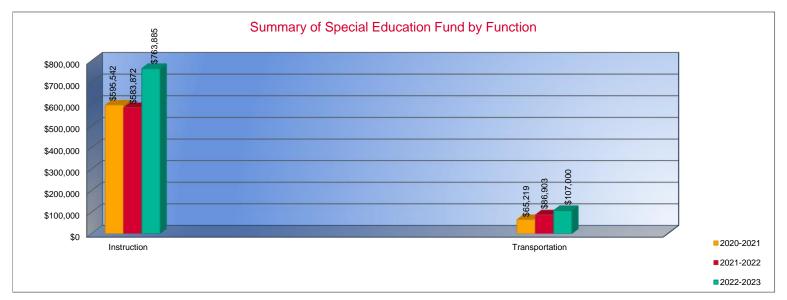

### Summary of Special Education Fund by Function\*

|                                 |           | %     |           | %     |        |           | %     |        |
|---------------------------------|-----------|-------|-----------|-------|--------|-----------|-------|--------|
|                                 | 2020-2021 | of    | 2021-2022 | of    | %      | 2022-2023 | of    | %      |
|                                 | Actual    | Total | Actual    | Total | Change | Budget    | Total | Change |
| Instruction                     | \$595,542 | 90%   | \$583,872 | 87%   | -2%    | \$763,885 | 88%   | 31%    |
| Student Support                 | \$0       | 0%    | \$0       | 0%    | 0%     | \$0       | 0%    | 0%     |
| Instructional Support           | \$0       | 0%    | \$0       | 0%    | 0%     | \$0       | 0%    | 0%     |
| Administraton & Support         | \$0       | 0%    | \$0       | 0%    | 0%     | \$0       | 0%    | 0%     |
| Operations & Maintenance        | \$0       | 0%    | \$0       | 0%    | 0%     | \$0       | 0%    | 0%     |
| Transportation                  | \$65,219  | 10%   | \$86,903  | 13%   | 33%    | \$107,000 | 12%   | 23%    |
| Capital Improvements            | \$0       | 0%    | \$0       | 0%    | 0%     | \$0       | 0%    | 0%     |
| Other Costs                     | \$0       | 0%    | \$0       | 0%    | 0%     | \$0       | 0%    | 0%     |
| Total Expenditures <sup>1</sup> | \$660,761 | 100%  | \$670,775 | 100%  | 2%     | \$870,885 | 100%  | 30%    |
| Amount per Pupil                | \$1,826   |       | \$1,856   |       | 2%     | \$2,347   |       | 26%    |

\*The Summary of Special Education Fund Expenditures by Function comes from pages 6-13 and only uses the "Special Education Fund" line items.

1. Total expenditures excludes the Special Ed Coop fund because it would include expenditures for all schools participating in the Coop.