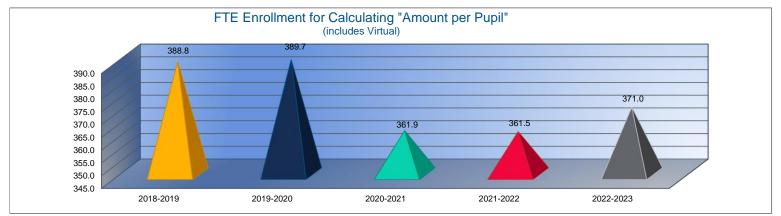

|                                 | 2020-2021   |
|---------------------------------|-------------|
|                                 | Actual      |
| General                         | \$1,573,569 |
| Federal Funds                   | \$256,097   |
| Supplemental General            | \$441,950   |
| Preschool-Aged At-Risk          | \$17,954    |
| At Risk (K-12)                  | \$451,409   |
| Bilingual Education             | \$0         |
| Virtual Education               | \$10,676    |
| Capital Outlay                  | \$19,397    |
| Driver Education                | \$0         |
| Declining Enrollment            | \$0         |
| Extraordinary School Program    | \$0         |
| Food Service                    | \$0         |
| Professional Development        | \$0         |
| Parent Education Program        | \$0         |
| Summer School                   | \$0         |
| Special Education               | \$595,542   |
| Cost of Living                  | \$0         |
| Career and Postsecondary Ed.    | \$191,146   |
| Gifts & Grants <sup>1</sup>     | \$165,257   |
| Special Liability               | \$0         |
| School Retirement               | \$0         |
| Extraordinary Growth Facilities | \$0         |
| Special Reserve                 | \$0         |
| KPERS Spec. Ret. Contribution   | \$320,536   |
| Contingency Reserve             | \$0         |
| Text Book & Student Material    | \$33,990    |
| Activity Fund                   | \$55,257    |
| Bond and Interest #1            | \$0         |
| Bond and Interest #2            | \$0         |
| No-Fund Warrant                 | \$0         |
| Special Assessment              | \$0         |
| Temporary Note                  | \$0         |
| SUBTOTAL                        | \$4,132,780 |
| Enrollment (FTE) <sup>3</sup>   | 361.9       |
| Amount per Pupil <sup>2</sup>   | \$11,420    |
| Adult Education                 | \$0         |
| Adult Supplemental Education    | \$0         |
| Special Education Coop          | \$0         |
| TOTAL                           | \$4,132,780 |

| 2021-2022   | %      |
|-------------|--------|
| Actual      | Change |
| \$1,360,235 | -14%   |
| \$590,697   | 131%   |
| \$603,952   | 37%    |
| \$62,900    | 250%   |
| \$529,841   | 17%    |
| \$1,350     | 0%     |
| \$4,442     | -58%   |
| \$22,979    | 18%    |
| \$0         | 0%     |
| \$0         | 0%     |
| \$0         | 0%     |
| \$0         | 0%     |
| \$0         | 0%     |
| \$0         | 0%     |
| \$0         | 0%     |
| \$583,872   | -2%    |
| \$0         | 0%     |
| \$218,377   | 14%    |
| \$60,509    | -63%   |
| \$0         | 0%     |
| \$0         | 0%     |
| \$0         | 0%     |
| \$0         | 0%     |
| \$341,509   | 7%     |
| \$0         | 0%     |
| \$9,490     | -72%   |
| \$109,563   | 98%    |
| \$0         | 0%     |
| \$0         | 0%     |
| \$0         | 0%     |
| \$0         | 0%     |
| \$0         | 0%     |
| \$4,499,716 | 9%     |
| 361.5       | 0%     |
| \$12,447    | 9%     |
| \$0         | 0%     |
| \$0         | 0%     |
| \$0         | 0%     |
| \$4,499,716 | 9%     |

| 2022-2023   | %      |
|-------------|--------|
| Budget      | Change |
| \$1,551,049 | 14%    |
| \$651,000   | 10%    |
| \$399,589   | -34%   |
| \$143,926   | 129%   |
| \$632,896   | 19%    |
| \$3,679     | 173%   |
| \$10,431    | 135%   |
| \$252,549   | 999%   |
| \$16,000    | 0%     |
| \$0         | 0%     |
| \$0         | 0%     |
| \$0         | 0%     |
| \$0         | 0%     |
| \$0         | 0%     |
| \$30,228    | 0%     |
| \$763,885   | 31%    |
| \$0         | 0%     |
| \$303,946   | 39%    |
| \$170,562   | 182%   |
| \$0         | 0%     |
| \$0         | 0%     |
| \$0         | 0%     |
|             |        |
| \$360,871   | 6%     |
|             |        |
|             |        |
|             |        |
| \$0         | 0%     |
| \$0         | 0%     |
| \$0         | 0%     |
| \$0         | 0%     |
| \$0         | 0%     |
| \$5,290,611 | 18%    |
| 371.0       | 3%     |
| \$14,260    | 15%    |
| \$0         | 0%     |
| \$0         | 0%     |
| \$0         | 0%     |
| \$5,290,611 | 18%    |
| <del></del> | 10 /0  |