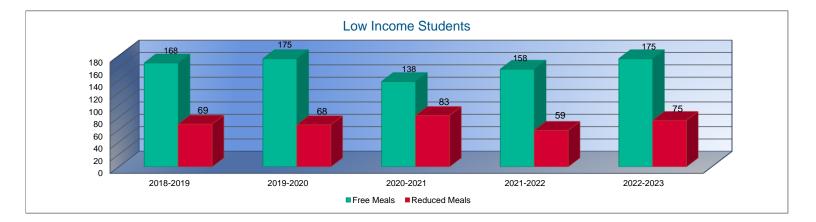

| 388.8               | 389.7               | 0%          | 361.9               | -7%         | 361.5               | 0%          | 371.0               | 3%          |
| Free Meal Student Headcount                 | 168                 | 175                 | 4%          | 138                 | -21%        | 158                 | 14%         | 175                 | 11%         |
| Reduced Meal Student Headcount              | 69                  | 68                  | -1%         | 83                  | 22%         | 59                  | -29%        | 75                  | 27%         |

1. FTE Enrollment includes 9/20 and 2/20 counts, Preschool-Aged At-Risk (4 year olds). Beginning in the 2017-2018 school year, full-day Kindergarten is funded as 1.0 FTE. KAMS FTE is excluded.







# Mill Rates by Fund

|                                     | 2020-2021 |
|-------------------------------------|-----------|
|                                     | Actual    |
| General                             | 20.000    |
| Supplemental General                | 18.937    |
| Adult Education                     | 0.000     |
| Capital Outlay                      | 8.000     |
| Declining Enrollment                | 0.000     |
| Cost of Living                      | 0.000     |
| Special Liability                   | 0.000     |
| School Retirement                   | 0.000     |
| Extraordinary Growth Facilities     | 0.000     |
| Bond and Interest #1                | 9.517     |
| Bond and Interest #2                | 0.000     |
| No Fund Warrant                     | 0.000