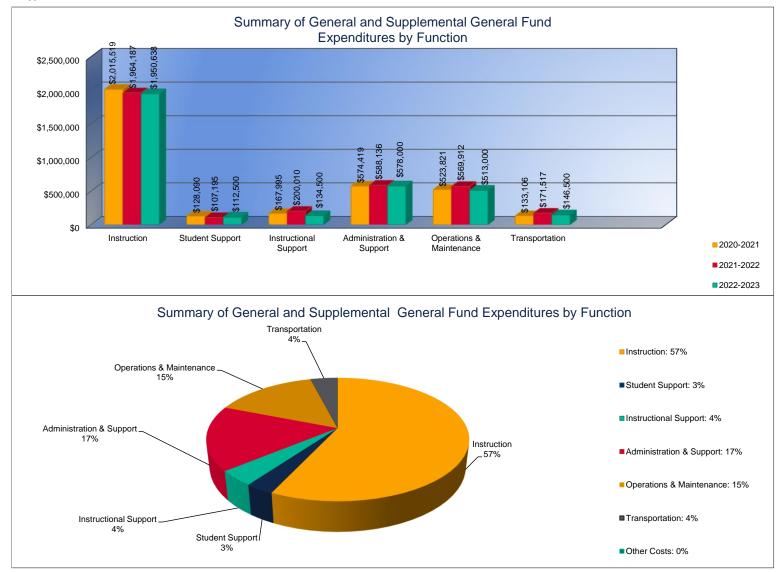

### Summary of General and Supplemental General Fund Expenditures by Function\*

|                          |             | %     |             | %     |        |             | %     |        |
|--------------------------|-------------|-------|-------------|-------|--------|-------------|-------|--------|
|                          | 2020-2021   | of    | 2021-2022   | of    | %      | 2022-2023   | of    | %      |
|                          | Actual      | Total | Actual      | Total | Change | Budget      | Total | Change |
| Instruction              | \$2,015,519 | 57%   | \$1,964,187 | 55%   | -3%    | \$1,950,638 | 57%   | -1%    |
| Student Support          | \$128,090   | 4%    | \$107,195   | 3%    | -16%   | \$112,500   | 3%    | 5%     |
| Instructional Support    | \$167,995   | 5%    | \$200,010   | 6%    | 19%    | \$134,500   | 4%    | -33%   |
| Administration & Support | \$574,419   | 16%   | \$588,136   | 16%   | 2%     | \$578,000   | 17%   | -2%    |
| Operations & Maintenance | \$523,821   | 15%   | \$569,912   | 16%   | 9%     | \$513,000   | 15%   | -10%   |
| Transportation           | \$133,106   | 4%    | \$171,517   | 5%    | 29%    | \$146,500   | 4%    | -15%   |
| Capital Improvements     | \$0         | 0%    | \$0         | 0%    | 0%     | \$0         | 0%    | 0%     |
| Other Costs              | \$0         | \$0   | \$0         | \$0   | 0%     | \$0         | 0%    | 0%     |
| Total Expenditures       | \$3,542,950 | 100%  | \$3,600,957 | 100%  | 2%     | \$3,435,138 | 100%  | -5%    |
| Amount per Pupil         | \$9,790     |       | \$9,961     |       | 2%     | \$9,259     |       | -7%    |

\*The Summary of General and Supplemental General Fund Expenditures by Function comes from pages 6-13 and is the sum of the "General Fund" and "Supplemental General Fund" line items.