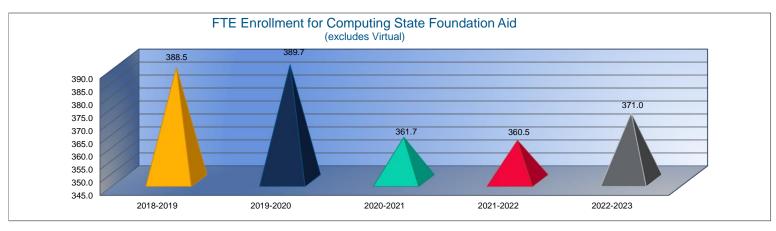

|                                 | 2020-2021   |
|---------------------------------|-------------|
|                                 | Actual      |
| General                         | \$1,573,569 |
| Federal Funds                   | \$256,097   |
| Supplemental General            | \$441,950   |
| Preschool-Aged At-Risk          | \$17,954    |
| At Risk (K-12)                  | \$451,409   |
| Bilingual Education             | \$0         |
| Virtual Education               | \$10,676    |
| Capital Outlay                  | \$19,397    |
| Driver Education                | \$0         |
| Declining Enrollment            | \$0         |
| Extraordinary School Program    | \$0         |
| Food Service                    | \$0         |
| Professional Development        | \$0         |
| Parent Education Program        | \$0         |
| Summer School                   | \$0         |
| Special Education               | \$595,542   |
| Cost of Living                  | \$0         |
| Career and Postsecondary Ed.    | \$191,146   |
| Gifts & Grants <sup>1</sup>     | \$165,257   |
| Special Liability               | \$0         |
| School Retirement               | \$0         |
| Extraordinary Growth Facilities | \$0         |
| Special Reserve                 | \$0         |
| KPERS Spec. Ret. Contribution   | \$320,536   |
| Contingency Reserve             | \$0         |
| Text Book & Student Material    | \$33,990    |
| Activity Fund                   | \$55,257    |
| Bond and Interest #1            | \$0         |
| Bond and Interest #2            | \$0         |
| No-Fund Warrant                 | \$0         |
| Special Assessment              | \$0         |
| Temporary Note                  | \$0         |
| SUBTOTAL                        | \$4,132,780 |
| Enrollment (FTE) <sup>3</sup>   | 361.9       |
| Amount per Pupil <sup>2</sup>   | \$11,420    |
| Adult Education                 | \$0         |
| Adult Supplemental Education    | \$0         |
| Special Education Coop          | \$0         |
| TOTAL                           | \$4,132,780 |

| 2021-2022   | %      |
|-------------|--------|
| Actual      | Change |
| \$1,360,235 | -14%   |
| \$590,697   | 131%   |
| \$603,952   | 37%    |
| \$62,900    | 250%   |
| \$529,841   | 17%    |
| \$1,350     | 0%     |
| \$4,442     | -58%   |
| \$22,979    | 18%    |
| \$0         | 0%     |
| \$0         | 0%     |
| \$0         | 0%     |
| \$0         | 0%     |
| \$0         | 0%     |
| \$0         | 0%     |
| \$0         | 0%     |
| \$583,872   | -2%    |
| \$0         | 0%     |
| \$218,377   | 14%    |
| \$60,509    | -63%   |
| \$0         | 0%     |
| \$0         | 0%     |
| \$0         | 0%     |
| \$0         | 0%     |
| \$341,509   | 7%     |
| \$0         | 0%     |
| \$9,490     | -72%   |
| \$109,563   | 98%    |
| \$0         | 0%     |
| \$0         | 0%     |
| \$0         | 0%     |
| \$0         | 0%     |
| \$0         | 0%     |
| \$4,499,716 | 9%     |
| 361.5       | 0%     |
| \$12,447    | 9%     |
| \$0         | 0%     |
| \$0         | 0%     |
| \$0         | 0%     |
| \$4,499,716 | 9%     |

| 2022-2023   | %      |
|-------------|--------|
| Budget      | Change |
| \$1,551,049 | 14%    |
| \$651,000   | 10%    |
| \$399,589   | -34%   |
| \$143,926   | 129%   |
| \$632,896   | 19%    |
| \$3,679     | 173%   |
| \$10,431    | 135%   |
| \$252,549   | 999%   |
| \$16,000    | 0%     |
| \$0         | 0%     |
| \$0         | 0%     |
| \$0         | 0%     |
| \$0         | 0%     |
| \$0         | 0%     |
| \$30,228    | 0%     |
| \$763,885   | 31%    |
| \$0         | 0%     |
| \$303,946   | 39%    |
| \$170,562   | 182%   |
| \$0         | 0%     |
| \$0         | 0%     |
| \$0         | 0%     |
|             |        |
| \$360,871   | 6%     |
|             |        |
|             |        |
|             |        |
| \$0         | 0%     |
| \$0         | 0%     |
| \$0         | 0%     |
| \$0         | 0%     |
| \$0         | 0%     |
| \$5,290,611 | 18%    |
| 371.0       | 3%     |
| \$14,260    | 15%    |
| \$0         | 0%     |
| \$0         | 0%     |
| \$0         | 0%     |
| \$5,290,611 | 18%    |
| <del></del> | 10 /0  |