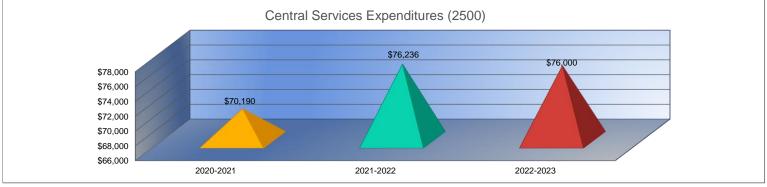

### Summary of Total Expenditures by Function (All Funds)

|                                    | 2020-2021           | % of  | 2021-2022   | % of  | %      | 2022-2023   | % of  | %      |
|------------------------------------|---------------------|-------|-------------|-------|--------|-------------|-------|--------|
|                                    | Actual              | Total | Actual      | Total | Change | Budget      | Total | Change |
| Instruction                        | \$4,132,780         | 62%   | \$4,499,716 | 61%   | 9%     | \$5,290,611 | 54%   | 18%    |
| Student Support Services           | \$154,859           | 2%    | \$149,788   | 2%    | -3%    | \$157,500   | 2%    | 5%     |
| Instructional Support Services     | \$190,259           | 3%    | \$218,936   | 3%    | 15%    | \$189,758   | 2%    | -13%   |
| Administration & Support           | \$617,232           | 9%    | \$637,754   | 9%    | 3%     | \$646,600   | 7%    | 1%     |
| Operations & Maintenance           | \$642,367           | 10%   | \$746,102   | 10%   | 16%    | \$1,392,795 | 14%   | 87%    |
| Transportation                     | \$210,813           | 3%    | \$299,924   | 4%    | 42%    | \$973,100   | 10%   | 224%   |
| Food Services                      | \$282,441           | 4%    | \$332,809   | 4%    | 18%    | \$423,231   | 4%    | 27%    |
| Capital Improvements               | \$12,780            | 0%    | \$52,000    | 1%    | 307%   | \$300,000   | 3%    | 477%   |
| Debt Services                      | \$471,850           | 7%    | \$477,150   | 6%    | 1%     | \$485,930   | 5%    | 2%     |
| Other Costs                        | \$0                 | 0%    | \$0         | 0%    | 0%     | \$0         | 0%    | 0%     |
| Total Expenditures <sup>1</sup>    | 6,715,381           | 100%  | \$7,414,179 | 100%  | 10%    | \$9,859,525 | 100%  | 33%    |
| Amount per Pupil                   | \$18,556            |       | \$20,509    |       | 11%    | \$26,576    |       | 30%    |
| Current Expenditures <sup>2</sup>  | \$6,602,930         | 100%  | \$7,202,265 | 100%  | 9%     | \$7,846,971 | 100%  | 9%     |
| Amount per Pupil                   | \$18,245            |       | \$19,923    |       | 9%     | \$21,151    |       | 6%     |
| Percent of Expenditures for Instru | uction <sup>3</sup> |       |             |       |        |             |       |        |
| Total Expenditures                 | \$4,113,383         | 61%   | \$4,476,737 | 60%   | -1%    | \$5,038,062 | 51%   | -9%    |
| Current Expenditures               | \$4,113,383         | 62%   | \$4,476,737 | 62%   | 0%     | \$5,038,062 | 64%   | 2%     |