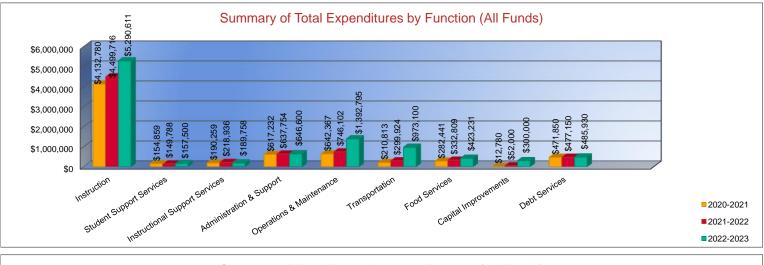

### Summary of Total Expenditures by Function (All Funds)

|                                    | 2020-2021           | % of  | 2021-2022   | % of  | %      | 2022-2023   | % of  | %      |
|------------------------------------|---------------------|-------|-------------|-------|--------|-------------|-------|--------|
|                                    | Actual              | Total | Actual      | Total | Change | Budget      | Total | Change |
| Instruction                        | \$4,132,780         | 62%   | \$4,499,716 | 61%   | 9%     | \$5,290,611 | 54%   | 18%    |
| Student Support Services           | \$154,859           | 2%    | \$149,788   | 2%    | -3%    | \$157,500   | 2%    | 5%     |
| Instructional Support Services     | \$190,259           | 3%    | \$218,936   | 3%    | 15%    | \$189,758   | 2%    | -13%   |
| Administration & Support           | \$617,232           | 9%    | \$637,754   | 9%    | 3%     | \$646,600   | 7%    | 1%     |
| Operations & Maintenance           | \$642,367           | 10%   | \$746,102   | 10%   | 16%    | \$1,392,795 | 14%   | 87%    |
| Transportation                     | \$210,813           | 3%    | \$299,924   | 4%    | 42%    | \$973,100   | 10%   | 224%   |
| Food Services                      | \$282,441           | 4%    | \$332,809   | 4%    | 18%    | \$423,231   | 4%    | 27%    |
| Capital Improvements               | \$12,780            | 0%    | \$52,000    | 1%    | 307%   | \$300,000   | 3%    | 477%   |
| Debt Services                      | \$471,850           | 7%    | \$477,150   | 6%    | 1%     | \$485,930   | 5%    | 2%     |
| Other Costs                        | \$0                 | 0%    | \$0         | 0%    | 0%     | \$0         | 0%    | 0%     |
| Total Expenditures <sup>1</sup>    | 6,715,381           | 100%  | \$7,414,179 | 100%  | 10%    | \$9,859,525 | 100%  | 33%    |
| Amount per Pupil                   | \$18,556            |       | \$20,509    |       | 11%    | \$26,576    |       | 30%    |
| Current Expenditures <sup>2</sup>  | \$6,602,930         | 100%  | \$7,202,265 | 100%  | 9%     | \$7,846,971 | 100%  | 9%     |
| Amount per Pupil                   | \$18,245            |       | \$19,923    |       | 9%     | \$21,151    |       | 6%     |
| Percent of Expenditures for Instru | uction <sup>3</sup> |       |             |       |        |             |       |        |
| Total Expenditures                 | \$4,113,383         | 61%   | \$4,476,737 | 60%   | -1%    | \$5,038,062 | 51%   | -9%    |
| Current Expenditures               | \$4,113,383         | 62%   | \$4,476,737 | 62%   | 0%     | \$5,038,062 | 64%   | 2%     |

 Funds Included: (06) General, (07) Federal Funds, (08) Supplemental General, (10) Adult Education, (11) Preschool-Aged At-Risk, (12) Adult Supplemental Education, (13) At Risk (K-12), (14) Bilingual Education, (15) Virtual Education, (16) Capital Outlay, (18) Driver Education, (22) Extraordinary School Program, (26) Professional Development, (28) Parent Education, (29) Summer School, (30) Special Education, (34) Career and Postsecondary Education, (35) Gifts & Grants, (42) Special Liability Expense, (44) School Retirement, (51) KPERS Special Retirement Contribution, (53) Contingency Reserve, (55) Textbook & Student Material Revolving, (56) Activity Fund, (62) Bond & Interest #1, (63) Bond & Interest #2, (66) No-Fund Warrant, (67) Special Assessment, and (78) Special Education Coop Fund.

2. Current Expenditures excludes Capital Outlay (Code 16) and Bond Debt expenditures (Code 62 & 63)

3. Instruction excludes Capital Outlay (Code 16) and Bond Debt expenditures (Code 62 & 63)

<u>Functions Included:</u> Instruction (1000), Student Support Services (2100), Instructional Support Services (2200), Administration & Support (2300, 2400, 2500), Operations & Maintenance (2600), Transportation (2700), Food Service (3100), Other Costs (2900, 3300), Capital Improvements (4000), Debt Services (5100) and Transfers (5200)