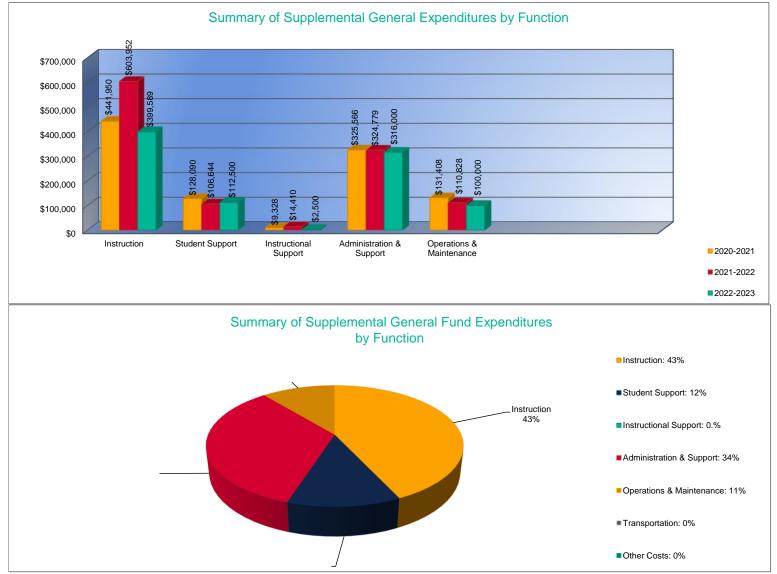

# Summary of Supplemental General Fund Expenditures by Function\*

|                          |             | %     |             | %     |        |           | %     |        |
|--------------------------|-------------|-------|-------------|-------|--------|-----------|-------|--------|
|                          | 2020-2021   | of    | 2021-2022   | of    | %      | 2022-2023 | of    | %      |
|                          | Actual      | Total | Actual      | Total | Change | Budget    | Total | Change |
| Instruction              | \$441,950   | 43%   | \$603,952   | 52%   | 37%    | \$399,589 | 43%   | -34%   |
| Student Support          | \$128,090   | 12%   | \$106,644   | 9%    | -17%   | \$112,500 | 12%   | 5%     |
| Instructional Support    | \$9,328     | 1%    | \$14,410    | 1%    | 54%    | \$2,500   | 0%    | -83%   |
| Administration & Support | \$325,566   | 31%   | \$324,779   | 28%   | 0%     | \$316,000 | 34%   | -3%    |
| Operations & Maintenance | \$131,408   | 13%   | \$110,828   | 10%   | -16%   | \$100,000 | 11%   | -10%   |
| Transportation           | \$0         | 0%    | \$0         | 0%    | 0%     | \$0       | 0%    | 0%     |
| Capital Improvements     | \$0         | 0%    | \$0         | 0%    | 0%     | \$0       | 0%    | 0%     |
| Other Costs              | \$0         | 0%    | \$0         | 0%    | 0%     | \$0       | 0%    | 0%     |
| Total Expenditures       | \$1,036,342 | 100%  | \$1,160,613 | 100%  | 12%    | \$930,589 | 100%  | -20%   |
| Amount per Pupil         | \$2,864     |       | \$3,211     |       | 12%    | \$2,508   |       | -22%   |

\*The Summary of Supplemental General Fund Expenditures by Function comes from pages 6-13 and only uses the "Supplemental General Fund" line items.