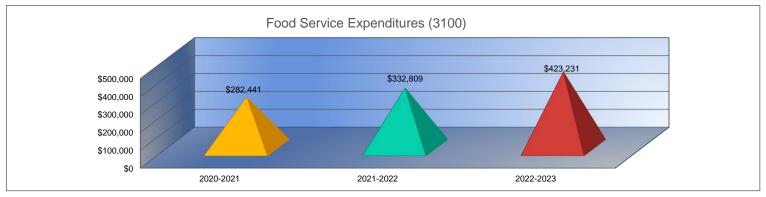

### Summary of Total Expenditures by Function (All Funds)

|                                    | 2020-2021           | % of  | 2021-2022   | % of  | %      | 2022-2023   | % of  | %      |
|------------------------------------|---------------------|-------|-------------|-------|--------|-------------|-------|--------|
|                                    | Actual              | Total | Actual      | Total | Change | Budget      | Total | Change |
| Instruction                        | \$4,132,780         | 62%   | \$4,499,716 | 61%   | 9%     | \$5,290,611 | 54%   | 18%    |
| Student Support Services           | \$154,859           | 2%    | \$149,788   | 2%    | -3%    | \$157,500   | 2%    | 5%     |
| Instructional Support Services     | \$190,259           | 3%    | \$218,936   | 3%    | 15%    | \$189,758   | 2%    | -13%   |
| Administration & Support           | \$617,232           | 9%    | \$637,754   | 9%    | 3%     | \$646,600   | 7%    | 1%     |
| Operations & Maintenance           | \$642,367           | 10%   | \$746,102   | 10%   | 16%    | \$1,392,795 | 14%   | 87%    |
| Transportation                     | \$210,813           | 3%    | \$299,924   | 4%    | 42%    | \$973,100   | 10%   | 224%   |
| Food Services                      | \$282,441           | 4%    | \$332,809   | 4%    | 18%    | \$423,231   | 4%    | 27%    |
| Capital Improvements               | \$12,780            | 0%    | \$52,000    | 1%    | 307%   | \$300,000   | 3%    | 477%   |
| Debt Services                      | \$471,850           | 7%    | \$477,150   | 6%    | 1%     | \$485,930   | 5%    | 2%     |
| Other Costs                        | \$0                 | 0%    | \$0         | 0%    | 0%     | \$0         | 0%    | 0%     |
| Total Expenditures <sup>1</sup>    | 6,715,381           | 100%  | \$7,414,179 | 100%  | 10%    | \$9,859,525 | 100%  | 33%    |
| Amount per Pupil                   | \$18,556            |       | \$20,509    |       | 11%    | \$26,576    |       | 30%    |
| Current Expenditures <sup>2</sup>  | \$6,602,930         | 100%  | \$7,202,265 | 100%  | 9%     | \$7,846,971 | 100%  | 9%     |
| Amount per Pupil                   | \$18,245            |       | \$19,923    |       | 9%     | \$21,151    |       | 6%     |
| Percent of Expenditures for Instru | uction <sup>3</sup> |       |             |       |        |             |       |        |
| Total Expenditures                 | \$4,113,383         | 61%   | \$4,476,737 | 60%   | -1%    | \$5,038,062 | 51%   | -9%    |
| Current Expenditures               | \$4,113,383         | 62%   | \$4,476,737 | 62%   | 0%     | \$5,038,062 | 64%   | 2%     |