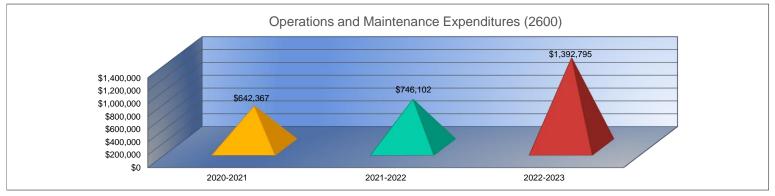

### Summary of Total Expenditures by Function (All Funds)

|                                    | 2020-2021           | % of  | 2021-2022   | % of  | %      | 2022-2023   | % of  | %      |
|------------------------------------|---------------------|-------|-------------|-------|--------|-------------|-------|--------|
|                                    | Actual              | Total | Actual      | Total | Change | Budget      | Total | Change |
| Instruction                        | \$4,132,780         | 62%   | \$4,499,716 | 61%   | 9%     | \$5,290,611 | 54%   | 18%    |
| Student Support Services           | \$154,859           | 2%    | \$149,788   | 2%    | -3%    | \$157,500   | 2%    | 5%     |
| Instructional Support Services     | \$190,259           | 3%    | \$218,936   | 3%    | 15%    | \$189,758   | 2%    | -13%   |
| Administration & Support           | \$617,232           | 9%    | \$637,754   | 9%    | 3%     | \$646,600   | 7%    | 1%     |
| Operations & Maintenance           | \$642,367           | 10%   | \$746,102   | 10%   | 16%    | \$1,392,795 | 14%   | 87%    |
| Transportation                     | \$210,813           | 3%    | \$299,924   | 4%    | 42%    | \$973,100   | 10%   | 224%   |
| Food Services                      | \$282,441           | 4%    | \$332,809   | 4%    | 18%    | \$423,231   | 4%    | 27%    |
| Capital Improvements               | \$12,780            | 0%    | \$52,000    | 1%    | 307%   | \$300,000   | 3%    | 477%   |
| Debt Services                      | \$471,850           | 7%    | \$477,150   | 6%    | 1%     | \$485,930   | 5%    | 2%     |
| Other Costs                        | \$0                 | 0%    | \$0         | 0%    | 0%     | \$0         | 0%    | 0%     |
| Total Expenditures <sup>1</sup>    | 6,715,381           | 100%  | \$7,414,179 | 100%  | 10%    | \$9,859,525 | 100%  | 33%    |
| Amount per Pupil                   | \$18,556            |       | \$20,509    |       | 11%    | \$26,576    |       | 30%    |
| Current Expenditures <sup>2</sup>  | \$6,602,930         | 100%  | \$7,202,265 | 100%  | 9%     | \$7,846,971 | 100%  | 9%     |
| Amount per Pupil                   | \$18,245            |       | \$19,923    |       | 9%     | \$21,151    |       | 6%     |
| Percent of Expenditures for Instru | uction <sup>3</sup> |       |             |       |        |             |       |        |
| Total Expenditures                 | \$4,113,383         | 61%   | \$4,476,737 | 60%   | -1%    | \$5,038,062 | 51%   | -9%    |
| Current Expenditures               | \$4,113,383         | 62%   | \$4,476,737 | 62%   | 0%     | \$5,038,062 | 64%   | 2%     |