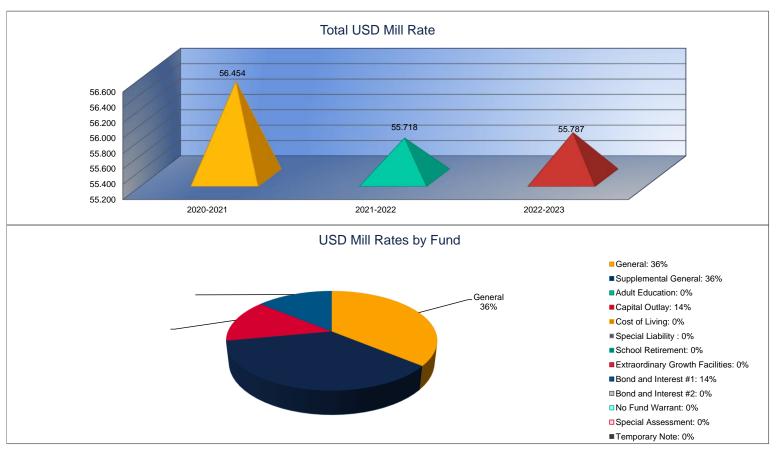

| 1.000  |
|           | 1.000  |

| 2022-2023<br>Budget | 3      |
|---------------------|--------|
|                     | 20.000 |
|                     | 19.817 |
|                     | 0.000  |
|                     | 8.000  |
|                     | 0.000  |
|                     | 0.000  |
|                     | 0.000  |
|                     | 0.000  |
|                     | 0.000  |
|                     | 7.970  |
|                     | 0.000  |
|                     | 0.000  |
|                     | 0.000  |
|                     | 0.000  |
|                     | 55.787 |
|                     | 0.000  |
|                     | 0.000  |
|                     | 0.000  |
|                     | 1.000  |
|                     | 0.000  |
|                     | 1.000  |



### **Other Information**

|                    | 2020-2021    | 2021-2022    | 2022-2023 |
|--------------------|--------------|--------------|-----------|
|                    | Actual       | Actual       | Budget    |
| Assessed Valuation | \$17,560,134 | \$18,171,102 | \$18,776  |
| Total USD Debt     | \$7,585,000  | \$7,355,000  | \$7,115,  |





### Sources of Revenue and Proposed Budget for 2022-2023

|                                        | 2022-2023    | Estimated So       | urces of Revenue | - 2022-2023 |          |             |              | Estimated    |
|----------------------------------------|--------------|--------------------|------------------|-------------|----------|-------------|--------------|--------------|
|                                        | Amount