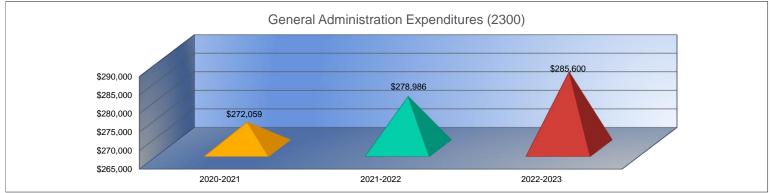

|                                 | 2020-2021 |
|---------------------------------|-----------|
|                                 | Actual    |
| General                         | \$115,954 |
| Federal Funds                   | \$5,348   |
| Supplemental General            | \$138,269 |
| Preschool-Aged At-Risk          | \$0       |
| At Risk (K-12)                  | \$0       |
| Bilingual Education             | \$0       |
| Virtual Education               | \$0       |
| Capital Outlay                  | \$0       |
| Driver Training                 | \$0       |
| Declining Enrollment            | \$0       |
| Extraordinary School Program    | \$0       |
| Food Service                    | \$0       |
| Professional Development        | \$0       |
| Parent Education Program        | \$0       |
| Summer School                   | \$0       |
| Special Education               | \$0       |
| Cost of Living                  | \$0       |
| Career and Postsecondary Ed.    | \$0       |
| Gifts & Grants <sup>1</sup>     | \$0       |
| Special Liability Expense       | \$0       |
| School Retirement               | \$0       |
| Extraordinary Growth Facilities | \$0       |
| Special Reserve                 | \$0       |
| KPERS Spec. Ret. Contribution   | \$12,488  |
| Contingency Reserve             | \$0       |
| Text Book & Student Material    | \$0       |
| Activity Fund                   | \$0       |
| Bond and Interest #1            | \$0       |
| Bond and Interest #2            | \$0       |
| No-Fund Warrant                 | \$0       |
| Special Assessment              | \$0       |
| Temporary Note                  | \$0       |
| SUBTOTAL                        | \$272,059 |
| Enrollment (FTE) <sup>3</sup>   | 361.9     |
| Amount per Pupil <sup>2</sup>   | \$752     |
| Adult Education                 | \$0       |
| Adult Supplemental Education    | \$0       |
| Special Education Coop          | \$0       |
| TOTAL                           | \$272,059 |

| 2021-2022  | %        |
|------------|----------|
| Actual     | Change   |
| \$119,739  | 3%       |
| \$3,234    | -40%     |
| \$142,707  | 3%       |
| \$0        | 0%       |
| \$0        | 0%       |
| \$0        | 0%       |
| \$0        | 0%       |
| \$0        | 0%       |
| \$0        | 0%       |
| \$0        | 0%       |
| \$0        | 0%       |
| \$0        | 0%       |
| \$0        | 0%       |
| \$0        | 0%       |
| \$0        | 0%       |
| \$0        | 0%       |
| \$0        | 0%       |
| \$0        | 0%       |
| \$0        | 0%       |
| \$0        | 0%       |
| \$0        | 0%       |
| \$0        | 0%       |
| \$0        | 0%       |
| \$13,306   | 7%       |
| \$0        | 0%       |
| \$0        | 0%       |
| \$0        | 0%       |
| \$0        | 0%       |
| \$0        | 0%       |
| \$0        | 0%       |
| \$0<br>\$0 | 0%<br>0% |
|            |          |
| \$278,986  | 3%       |
| 361.5      | 0%       |
| \$772      | 3%       |
| \$0        | 0%       |
| \$0        | 0%       |
| \$0        |          |
| \$278,986  | 3%       |
| ÷21.01000  | 0/0      |