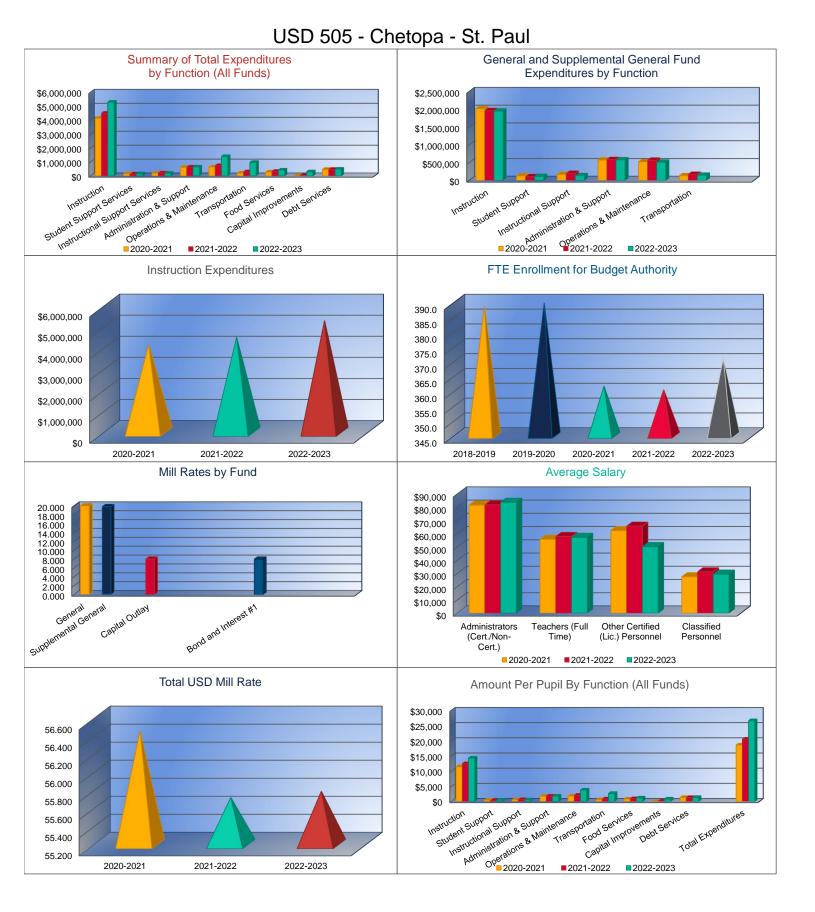

### Summary of Total Expenditures by Function (All Funds)

|                                    | 2020-2021           | % of  | 2021-2022   | % of  | %      | 2022-2023   | % of  | %      |
|------------------------------------|---------------------|-------|-------------|-------|--------|-------------|-------|--------|
|                                    | Actual              | Total | Actual      | Total | Change | Budget      | Total | Change |
| Instruction                        | \$4,132,780         | 62%   | \$4,499,716 | 61%   | 9%     | \$5,290,611 | 54%   | 18%    |
| Student Support Services           | \$154,859           | 2%    | \$149,788   | 2%    | -3%    | \$157,500   | 2%    | 5%     |
| Instructional Support Services     | \$190,259           | 3%    | \$218,936   | 3%    | 15%    | \$189,758   | 2%    | -13%   |
| Administration & Support           | \$617,232           | 9%    | \$637,754   | 9%    | 3%     | \$646,600   | 7%    | 1%     |
| Operations & Maintenance           | \$642,367           | 10%   | \$746,102   | 10%   | 16%    | \$1,392,795 | 14%   | 87%    |
| Transportation                     | \$210,813           | 3%    | \$299,924   | 4%    | 42%    | \$973,100   | 10%   | 224%   |
| Food Services                      | \$282,441           | 4%    | \$332,809   | 4%    | 18%    | \$423,231   | 4%    | 27%    |
| Capital Improvements               | \$12,780            | 0%    | \$52,000    | 1%    | 307%   | \$300,000   | 3%    | 477%   |
| Debt Services                      | \$471,850           | 7%    | \$477,150   | 6%    | 1%     | \$485,930   | 5%    | 2%     |
| Other Costs                        | \$0                 | 0%    | \$0         | 0%    | 0%     | \$0         | 0%    | 0%     |
| Total Expenditures <sup>1</sup>    | 6,715,381           | 100%  | \$7,414,179 | 100%  | 10%    | \$9,859,525 | 100%  | 33%    |
| Amount per Pupil                   | \$18,556            |       | \$20,509    |       | 11%    | \$26,576    |       | 30%    |
| Current Expenditures <sup>2</sup>  | \$6,602,930         | 100%  | \$7,202,265 | 100%  | 9%     | \$7,846,971 | 100%  | 9%     |
| Amount per Pupil                   | \$18,245            |       | \$19,923    |       | 9%     | \$21,151    |       | 6%     |
| Percent of Expenditures for Instru | uction <sup>3</sup> |       |             |       |        |             |       |        |
| Total Expenditures                 | \$4,113,383         | 61%   | \$4,476,737 | 60%   | -1%    | \$5,038,062 | 51%   | -9%    |
| Current Expenditures               | \$4,113,383         | 62%   | \$4,476,737 | 62%   | 0%     | \$5,038,062 | 64%   | 2%     |

2. Current Expenditures excludes Capital Outlay (Code 16) and Bond Debt expenditures (Code 62 & 63)

3. Instruction excludes Capital Outlay (Code 16) and Bond Debt expenditures (Code 62 & 63)

<u>Functions Included:</u> Instruction (1000), Student Support Services (2100), Instructional Support Services (2200), Administration & Support (2300, 2400, 2500), Operations & Maintenance (2600), Transportation (2700), Food Service (3100), Other Costs (2900, 3300), Capital Improvements (4000), Debt Services (5100) and Transfers (5200)

### Summary of General Fund Expenditures by Function\*

|                          |             | %     |             | %     |        |             | %     |        |
|--------------------------|-------------|-------|-------------|-------|--------|-------------|-------|--------|
|                          | 2020-2021   | of    | 2021-2022   | of    | %      | 2022-2023   | of    | %      |
|                          | Actual      | Total | Actual      | Total | Change | Budget      | Total | Change |
| Instruction              | \$1,573,569 | 63%   | \$1,360,235 | 56%   | -14%   | \$1,551,049 | 62%   | 14%    |
| Student Support          | \$0         | 0%    | \$551       | <1%   | 0%     | \$0         | 0%    | -100%  |
| Instructional Support    | \$158,667   | 6%    | \$185,600   | 8%    | 17%    | \$132,000   | 5%    | -29%   |
| Administration & Support | \$248,853   | 10%   | \$263,357   | 11%   | 6%     | \$262,000   | 10%   | -1%    |
| Operations & Maintenance | \$392,413   | 16%   | \$459,084   | 19%   | 17%    | \$413,000   | 16%   | -10%   |
| Transportation           | \$133,106   | 5%    | \$171,517   | 7%    | 29%    | \$146,500   | 6%    | -15%   |
| Capital Improvements     | \$0         | 0%    | \$0         | 0%    | 0%     | \$0         | 0%    | 0%     |
| Other Costs              | \$0         | 0%    | \$0         | 0%    | 0%     | \$0         | 0%    | 0%     |
| Total Expenditures       | \$2,506,608 | 100%  | \$2,440,344 | 100%  | -3%    | \$2,504,549 | 100%  | 3%     |
| Amount per Pupil         | \$6,926     |       | \$6,751     |       | -3%    | \$6,751     |       | 0%     |

### Summary of General and Supplemental General Fund Expenditures by Function\*

|                          |             | %     |             | %     |        |             | %     |        |
|--------------------------|-------------|-------|-------------|-------|--------|-------------|-------|--------|
|                          | 2020-2021   | of    | 2021-2022   | of    | %      | 2022-2023   | of    | %      |
|                          | Actual      | Total | Actual      | Total | Change | Budget      | Total | Change |
| Instruction              | \$2,015,519 | 57%   | \$1,964,187 | 55%   | -3%    | \$1,950,638 | 57%   | -1%    |
| Student Support          | \$128,090   | 4%    | \$107,195   | 3%    | -16%   | \$112,500   | 3%    | 5%     |
| Instructional Support    | \$167,995   | 5%    | \$200,010   | 6%    | 19%    | \$134,500   | 4%    | -33%   |
| Administration & Support | \$574,419   | 16%   | \$588,136   | 16%   | 2%     | \$578,000   | 17%   | -2%    |
| Operations & Maintenance | \$523,821   | 15%   | \$569,912   | 16%   | 9%     | \$513,000   | 15%   | -10%   |
| Transportation           | \$133,106   | 4%    | \$171,517   | 5%    | 29%    | \$146,500   | 4%    | -15%   |
| Capital Improvements     | \$0         | 0%    | \$0         | 0%    | 0%     | \$0         | 0%    | 0%     |
| Other Costs              | \$0         | \$0   | \$0         | \$0   | 0%     | \$0         | 0%    | 0%     |
| Total Expenditures       | \$3,542,950 | 100%  | \$3,600,957 | 100%  | 2%     | \$3,435,138 | 100%  | -5%    |
| Amount per Pupil         | \$9,790     |       | \$9,961     |       | 2%     | \$9,259     |       | -7%    |

### Summary of Special Education Fund by Function\*

|                                 |           | %     |           | %     |        |           | %     |        |
|---------------------------------|-----------|-------|-----------|-------|--------|-----------|-------|--------|
|                                 | 2020-2021 | of    | 2021-2022 | of    | %      | 2022-2023 | of    | %      |
|                                 | Actual    | Total | Actual    | Total | Change | Budget    | Total | Change |
| Instruction                     | \$595,542 | 90%   | \$583,872 | 87%   | -2%    | \$763,885 | 88%   | 31%    |
| Student Support                 | \$0       | 0%    | \$0       | 0%    | 0%     | \$0       | 0%    | 0%     |
| Instructional Support           | \$0       | 0%    | \$0       | 0%    | 0%     | \$0       | 0%    | 0%     |
| Administraton & Support         | \$0       | 0%    | \$0       | 0%    | 0%     | \$0       | 0%    | 0%     |
| Operations & Maintenance        | \$0       | 0%    | \$0       | 0%    | 0%     | \$0       | 0%    | 0%     |
| Transportation                  | \$65,219  | 10%   | \$86,903  | 13%   | 33%    | \$107,000 | 12%   | 23%    |
| Capital Improvements            | \$0       | 0%    | \$0       | 0%    | 0%     | \$0       | 0%    | 0%     |
| Other Costs                     | \$0       | 0%    | \$0       | 0%    | 0%     | \$0       | 0%    | 0%     |
| Total Expenditures <sup>1</sup> | \$660,761 | 100%  | \$670,775 | 100%  | 2%     | \$870,885 | 100%  | 30%    |
| Amount per Pupil                | \$1,826   |       | \$1,856   |       | 2%     | \$2,347   |       | 26%    |