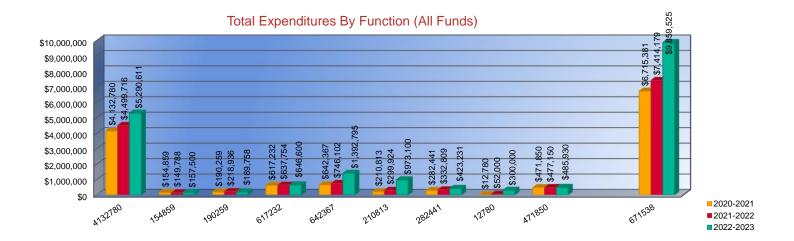

### Summary of Total Expenditures by Function (All Funds)

|                                    | 2020-2021           | % of  | 2021-2022   | % of  | %      | 2022-2023   | % of  | %      |
|------------------------------------|---------------------|-------|-------------|-------|--------|-------------|-------|--------|
|                                    | Actual              | Total | Actual      | Total | Change | Budget      | Total | Change |
| Instruction                        | \$4,132,780         | 62%   | \$4,499,716 | 61%   | 9%     | \$5,290,611 | 54%   | 18%    |
| Student Support Services           | \$154,859           | 2%    | \$149,788   | 2%    | -3%    | \$157,500   | 2%    | 5%     |
| Instructional Support Services     | \$190,259           | 3%    | \$218,936   | 3%    | 15%    | \$189,758   | 2%    | -13%   |
| Administration & Support           | \$617,232           | 9%    | \$637,754   | 9%    | 3%     | \$646,600   | 7%    | 1%     |
| Operations & Maintenance           | \$642,367           | 10%   | \$746,102   | 10%   | 16%    | \$1,392,795 | 14%   | 87%    |
| Transportation                     | \$210,813           | 3%    | \$299,924   | 4%    | 42%    | \$973,100   | 10%   | 224%   |
| Food Services                      | \$282,441           | 4%    | \$332,809   | 4%    | 18%    | \$423,231   | 4%    | 27%    |
| Capital Improvements               | \$12,780            | 0%    | \$52,000    | 1%    | 307%   | \$300,000   | 3%    | 477%   |
| Debt Services                      | \$471,850           | 7%    | \$477,150   | 6%    | 1%     | \$485,930   | 5%    | 2%     |
| Other Costs                        | \$0                 | 0%    | \$0         | 0%    | 0%     | \$0         | 0%    | 0%     |
| Total Expenditures <sup>1</sup>    | 6,715,381           | 100%  | \$7,414,179 | 100%  | 10%    | \$9,859,525 | 100%  | 33%    |
| Amount per Pupil                   | \$18,556            |       | \$20,509    |       | 11%    | \$26,576    |       | 30%    |
| Current Expenditures <sup>2</sup>  | \$6,602,930         | 100%  | \$7,202,265 | 100%  | 9%     | \$7,846,971 | 100%  | 9%     |
| Amount per Pupil                   | \$18,245            |       | \$19,923    |       | 9%     | \$21,151    |       | 6%     |
| Percent of Expenditures for Instru | uction <sup>3</sup> |       |             |       |        |             |       |        |
| Total Expenditures                 | \$4,113,383         | 61%   | \$4,476,737 | 60%   | -1%    | \$5,038,062 | 51%   | -9%    |
| Current Expenditures               | \$4,113,383         | 62%   | \$4,476,737 | 62%   | 0%     | \$5,038,062 | 64%   | 2%     |