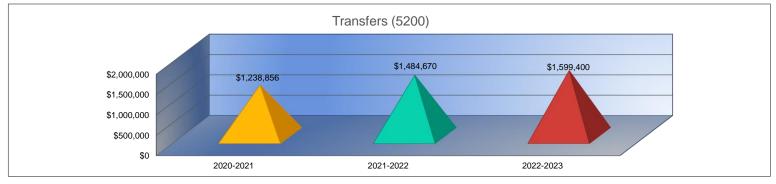

### Summary of Total Expenditures by Function (All Funds)

|                                    | 2020-2021           | % of  | 2021-2022   | % of  | %      | 2022-2023   | % of  | %      |
|------------------------------------|---------------------|-------|-------------|-------|--------|-------------|-------|--------|
|                                    | Actual              | Total | Actual      | Total | Change | Budget      | Total | Change |
| Instruction                        | \$4,132,780         | 62%   | \$4,499,716 | 61%   | 9%     | \$5,290,611 | 54%   | 18%    |
| Student Support Services           | \$154,859           | 2%    | \$149,788   | 2%    | -3%    | \$157,500   | 2%    | 5%     |
| Instructional Support Services     | \$190,259           | 3%    | \$218,936   | 3%    | 15%    | \$189,758   | 2%    | -13%   |
| Administration & Support           | \$617,232           | 9%    | \$637,754   | 9%    | 3%     | \$646,600   | 7%    | 1%     |
| Operations & Maintenance           | \$642,367           | 10%   | \$746,102   | 10%   | 16%    | \$1,392,795 | 14%   | 87%    |
| Transportation                     | \$210,813           | 3%    | \$299,924   | 4%    | 42%    | \$973,100   | 10%   | 224%   |
| Food Services                      | \$282,441           | 4%    | \$332,809   | 4%    | 18%    | \$423,231   | 4%    | 27%    |
| Capital Improvements               | \$12,780            | 0%    | \$52,000    | 1%    | 307%   | \$300,000   | 3%    | 477%   |
| Debt Services                      | \$471,850           | 7%    | \$477,150   | 6%    | 1%     | \$485,930   | 5%    | 2%     |
| Other Costs                        | \$0                 | 0%    | \$0         | 0%    | 0%     | \$0         | 0%    | 0%     |
| Total Expenditures <sup>1</sup>    | 6,715,381           | 100%  | \$7,414,179 | 100%  | 10%    | \$9,859,525 | 100%  | 33%    |
| Amount per Pupil                   | \$18,556            |       | \$20,509    |       | 11%    | \$26,576    |       | 30%    |
| Current Expenditures <sup>2</sup>  | \$6,602,930         | 100%  | \$7,202,265 | 100%  | 9%     | \$7,846,971 | 100%  | 9%     |
| Amount per Pupil                   | \$18,245            |       | \$19,923    |       | 9%     | \$21,151    |       | 6%     |
| Percent of Expenditures for Instru | uction <sup>3</sup> |       |             |       |        |             |       |        |
| Total Expenditures                 | \$4,113,383         | 61%   | \$4,476,737 | 60%   | -1%    | \$5,038,062 | 51%   | -9%    |
| Current Expenditures               | \$4,113,383         | 62%   | \$4,476,737 | 62%   | 0%     | \$5,038,062 | 64%   | 2%     |

2. Current Expenditures excludes Capital Outlay (Code 16) and Bond Debt expenditures (Code 62 & 63)

3. Instruction excludes Capital Outlay (Code 16) and Bond Debt expenditures (Code 62 & 63)

<u>Functions Included:</u> Instruction (1000), Student Support Services (2100), Instructional Support Services (2200), Administration & Support (2300, 2400, 2500), Operations & Maintenance (2600), Transportation (2700), Food Service (3100), Other Costs (2900, 3300), Capital Improvements (4000), Debt Services (5100) and Transfers (5200)