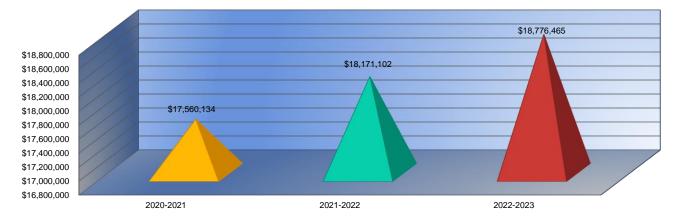

### Summary of Total Expenditures by Function (All Funds)

|                                    | 2020-2021           | % of  | 2021-2022   | % of  | %      | 2022-2023   | % of  | %      |
|------------------------------------|---------------------|-------|-------------|-------|--------|-------------|-------|--------|
|                                    | Actual              | Total | Actual      | Total | Change | Budget      | Total | Change |
| Instruction                        | \$4,132,780         | 62%   | \$4,499,716 | 61%   | 9%     | \$5,290,611 | 54%   | 18%    |
| Student Support Services           | \$154,859           | 2%    | \$149,788   | 2%    | -3%    | \$157,500   | 2%    | 5%     |
| Instructional Support Services     | \$190,259           | 3%    | \$218,936   | 3%    | 15%    | \$189,758   | 2%    | -13%   |
| Administration & Support           | \$617,232           | 9%    | \$637,754   | 9%    | 3%     | \$646,600   | 7%    | 1%     |
| Operations & Maintenance           | \$642,367           | 10%   | \$746,102   | 10%   | 16%    | \$1,392,795 | 14%   | 87%    |
| Transportation                     | \$210,813           | 3%    | \$299,924   | 4%    | 42%    | \$973,100   | 10%   | 224%   |
| Food Services                      | \$282,441           | 4%    | \$332,809   | 4%    | 18%    | \$423,231   | 4%    | 27%    |
| Capital Improvements               | \$12,780            | 0%    | \$52,000    | 1%    | 307%   | \$300,000   | 3%    | 477%   |
| Debt Services                      | \$471,850           | 7%    | \$477,150   | 6%    | 1%     | \$485,930   | 5%    | 2%     |
| Other Costs                        | \$0                 | 0%    | \$0         | 0%    | 0%     | \$0         | 0%    | 0%     |
| Total Expenditures <sup>1</sup>    | 6,715,381           | 100%  | \$7,414,179 | 100%  | 10%    | \$9,859,525 | 100%  | 33%    |
| Amount per Pupil                   | \$18,556            |       | \$20,509    |       | 11%    | \$26,576    |       | 30%    |
| Current Expenditures <sup>2</sup>  | \$6,602,930         | 100%  | \$7,202,265 | 100%  | 9%     | \$7,846,971 | 100%  | 9%     |
| Amount per Pupil                   | \$18,245            |       | \$19,923    |       | 9%     | \$21,151    |       | 6%     |
| Percent of Expenditures for Instru | uction <sup>3</sup> |       |             |       |        |             |       |        |
| Total Expenditures                 | \$4,113,383         | 61%   | \$4,476,737 | 60%   | -1%    | \$5,038,062 | 51%   | -9%    |
| Current Expenditures               | \$4,113,383         | 62%   | \$4,476,737 | 62%   | 0%     | \$5,038,062 | 64%   | 2%     |