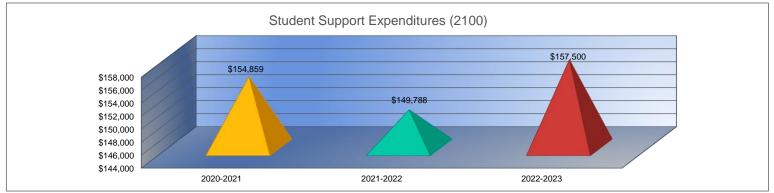

2. Amount per pupil excludes the following funds: Adult Education, Adult Supplemental Education, and Special Education Coop.

|                                 | 2020-2021 |
|---------------------------------|-----------|
|                                 | Actual    |
| General                         | \$0       |
| Federal Funds                   | \$18,443  |
| Supplemental General            | \$128,090 |
| Preschool-Aged At-Risk          | \$0       |
| At Risk (K-12)                  | \$0       |
| Bilingual Education             | \$0       |
| Virtual Education               | \$0       |
| Capital Outlay                  | \$0       |
| Driver Training                 | \$0       |
| Declining Enrollment            | \$0       |
| Extraordinary School Program    | \$0       |
| Food Service                    | \$0       |
| Professional Development        | \$0       |
| Parent Education Program        | \$0       |
| Summer School                   | \$0       |
| Special Education               | \$0       |
| Cost of Living                  | \$0       |
| Career and Postsecondary Ed.    | \$0       |
| Gifts & Grants <sup>1</sup>     | \$0       |
| Special Liability               | \$0       |
| School Retirement               | \$0       |
| Extraordinary Growth Facilities | \$0       |
| Special Reserve                 | \$0       |
| KPERS Spec. Ret. Contribution   | \$8,326   |
| Contingency Reserve             | \$0       |
| Text Book & Student Material    | \$0       |
| Activity Fund                   | \$0       |
| Bond and Interest #1            | \$0       |
| Bond and Interest #2            | \$0       |
| No-Fund Warrant                 | \$0       |
| Special Assessment              | \$0       |
| Temporary Note                  | \$0       |
| SUBTOTAL                        | \$154,859 |
| Enrollment (FTE) <sup>3</sup>   | 361.9     |
| Amount per Pupil <sup>2</sup>   | \$428     |
| Adult Education                 | \$0       |
| Adult Supplemental Education    | \$0       |
| Special Education Coop          | \$0       |
| TOTAL                           | \$154,859 |

| 2021-2022          | %        |
|--------------------|----------|
| Actual             | Change   |
| \$551              | 0%       |
| \$33,723           | 83%      |
| \$106,644          | -17%     |
| \$0                | 0%       |
| \$0                | 0%       |
| \$0                | 0%       |
| \$0                | 0%       |
| \$0                | 0%       |
| \$0                | 0%       |
| \$0                | 0%       |
| \$0                | 0%       |
| \$0                | 0%       |
| \$0                | 0%       |
| \$0                | 0%       |
| \$0                | 0%       |
| \$0                | 0%       |
| \$0                | 0%       |
| \$0                | 0%       |
| \$0                | 0%       |
| \$0                | 0%       |
| \$0                | 0%       |
| \$0                | 0%       |
| \$0                | 0%       |
| \$8,870            | 7%       |
| \$0                | 0%       |
| \$0                | 0%       |
| \$0                | 0%       |
| \$0                | 0%       |
| \$0                | 0%       |
| \$0                | 0%       |
| \$0<br>\$0         | 0%<br>0% |
|                    |          |
| \$149,788<br>361.5 | -3%      |
| 361.5              | 0%       |
|                    | -3%      |
| \$0                | 0%       |
| \$0                | 0%       |
| \$0                | 0%       |
| \$149,788          | -3%      |

| 2022-2023                                                                    | %                                      |
|------------------------------------------------------------------------------|----------------------------------------|
|                                                                              |                                        |
| Budget                                                                       | Change                                 |
| \$0                                                                          | -100%                                  |
| \$33,000                                                                     | -2%                                    |
| \$112,500                                                                    | 5%                                     |
| \$0                                                                          | 0%                                     |
| \$0                                                                          | 0%                                     |
| \$0                                                                          | 0%                                     |
| \$0                                                                          | 0%                                     |
| \$0                                                                          | 0%                                     |
| \$0                                                                          | 0%                                     |
| \$0                                                                          | 0%                                     |
| \$0                                                                          | 0%                                     |
| \$0                                                                          | 0%                                     |
| \$0                                                                          | 0%                                     |
| \$0                                                                          | 0%                                     |
| \$0                                                                          | 0%                                     |
| \$0                                                                          | 0%                                     |
| \$0                                                                          | 0%                                     |
| \$0                                                                          | 0%                                     |
| \$0                                                                          | 0%                                     |
| \$0                                                                          | 0%                                     |
| \$0                                                                          | 0%                                     |
| \$0                                                                          | 0%                                     |
|                                                                              |                                        |
| \$12,000                                                                     | 35%                                    |
|                                                                              |                                        |
|                                                                              |                                        |
|                                                                              |                                        |
|                                                                              | 0%                                     |
| \$0                                                                          |                                        |
|                                                                              |                                        |
| \$0<br>\$0<br>\$0                                                            | 0%                                     |
| \$0                                                                          | 0%<br>0%                               |
| \$0<br>\$0                                                                   | 0%<br>0%<br>0%                         |
| \$0<br>\$0<br>\$0<br>\$0<br>\$0                                              | 0%<br>0%<br>0%                         |
| \$0<br>\$0<br>\$0<br>\$0<br>\$0<br>\$157,500                                 | 0%<br>0%<br>0%<br>5%                   |
| \$0<br>\$0<br>\$0<br>\$0<br>\$0<br>\$157,500<br>371.0                        | 0%<br>0%<br>0%<br>5%<br>3%             |
| \$0<br>\$0<br>\$0<br>\$0<br>\$157,500<br>371.0<br>\$425                      | 0%<br>0%<br>0%<br>5%<br>3%<br>3%       |
| \$0<br>\$0<br>\$0<br>\$0<br>\$157,500<br>371.0<br>\$425<br>\$0               | 0%<br>0%<br>0%<br>5%<br>3%<br>3%       |
| \$0<br>\$0<br>\$0<br>\$0<br>\$157,500<br>371.0<br>\$425<br>\$0<br>\$0<br>\$0 | 0%<br>0%<br>0%<br>5%<br>3%<br>3%<br>0% |
| \$0<br>\$0<br>\$0<br>\$0<br>\$157,500<br>371.0<br>\$425<br>\$0               | 0%<br>0%<br>0%<br>5%<br>3%<br>3%       |