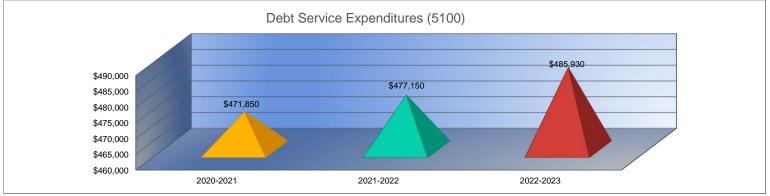

### Summary of Total Expenditures by Function (All Funds)

|                                    | 2020-2021           | % of  | 2021-2022   | % of  | %      | 2022-2023   | % of  | %      |
|------------------------------------|---------------------|-------|-------------|-------|--------|-------------|-------|--------|
|                                    | Actual              | Total | Actual      | Total | Change | Budget      | Total | Change |
| Instruction                        | \$4,132,780         | 62%   | \$4,499,716 | 61%   | 9%     | \$5,290,611 | 54%   | 18%    |
| Student Support Services           | \$154,859           | 2%    | \$149,788   | 2%    | -3%    | \$157,500   | 2%    | 5%     |
| Instructional Support Services     | \$190,259           | 3%    | \$218,936   | 3%    | 15%    | \$189,758   | 2%    | -13%   |
| Administration & Support           | \$617,232           | 9%    | \$637,754   | 9%    | 3%     | \$646,600   | 7%    | 1%     |
| Operations & Maintenance           | \$642,367           | 10%   | \$746,102   | 10%   | 16%    | \$1,392,795 | 14%   | 87%    |
| Transportation                     | \$210,813           | 3%    | \$299,924   | 4%    | 42%    | \$973,100   | 10%   | 224%   |
| Food Services                      | \$282,441           | 4%    | \$332,809   | 4%    | 18%    | \$423,231   | 4%    | 27%    |
| Capital Improvements               | \$12,780            | 0%    | \$52,000    | 1%    | 307%   | \$300,000   | 3%    | 477%   |
| Debt Services                      | \$471,850           | 7%    | \$477,150   | 6%    | 1%     | \$485,930   | 5%    | 2%     |
| Other Costs                        | \$0                 | 0%    | \$0         | 0%    | 0%     | \$0         | 0%    | 0%     |
| Total Expenditures <sup>1</sup>    | 6,715,381           | 100%  | \$7,414,179 | 100%  | 10%    | \$9,859,525 | 100%  | 33%    |
| Amount per Pupil                   | \$18,556            |       | \$20,509    |       | 11%    | \$26,576    |       | 30%    |
| Current Expenditures <sup>2</sup>  | \$6,602,930         | 100%  | \$7,202,265 | 100%  | 9%     | \$7,846,971 | 100%  | 9%     |
| Amount per Pupil                   | \$18,245            |       | \$19,923    |       | 9%     | \$21,151    |       | 6%     |
| Percent of Expenditures for Instru | uction <sup>3</sup> |       |             |       |        |             |       |        |
| Total Expenditures                 | \$4,113,383         | 61%   | \$4,476,737 | 60%   | -1%    | \$5,038,062 | 51%   | -9%    |
| Current Expenditures               | \$4,113,383         | 62%   | \$4,476,737 | 62%   | 0%     | \$5,038,062 | 64%   | 2%     |