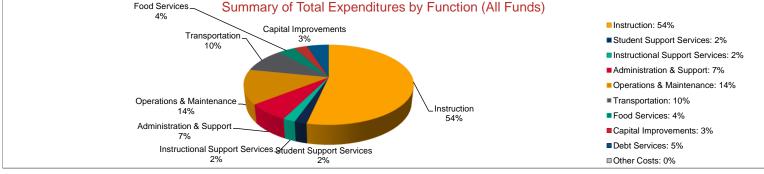

### Summary of Total Expenditures by Function (All Funds)

|                                    | 2020-2021           | % of  | 2021-2022   | % of  | %      | 2022-2023   | % of  | %      |
|------------------------------------|---------------------|-------|-------------|-------|--------|-------------|-------|--------|
|                                    | Actual              | Total | Actual      | Total | Change | Budget      | Total | Change |
| Instruction                        | \$4,132,780         | 62%   | \$4,499,716 | 61%   | 9%     | \$5,290,611 | 54%   | 18%    |
| Student Support Services           | \$154,859           | 2%    | \$149,788   | 2%    | -3%    | \$157,500   | 2%    | 5%     |
| Instructional Support Services     | \$190,259           | 3%    | \$218,936   | 3%    | 15%    | \$189,758   | 2%    | -13%   |
| Administration & Support           | \$617,232           | 9%    | \$637,754   | 9%    | 3%     | \$646,600   | 7%    | 1%     |
| Operations & Maintenance           | \$642,367           | 10%   | \$746,102   | 10%   | 16%    | \$1,392,795 | 14%   | 87%    |
| Transportation                     | \$210,813           | 3%    | \$299,924   | 4%    | 42%    | \$973,100   | 10%   | 224%   |
| Food Services                      | \$282,441           | 4%    | \$332,809   | 4%    | 18%    | \$423,231   | 4%    | 27%    |
| Capital Improvements               | \$12,780            | 0%    | \$52,000    | 1%    | 307%   | \$300,000   | 3%    | 477%   |
| Debt Services                      | \$471,850           | 7%    | \$477,150   | 6%    | 1%     | \$485,930   | 5%    | 2%     |
| Other Costs                        | \$0                 | 0%    | \$0         | 0%    | 0%     | \$0         | 0%    | 0%     |
| Total Expenditures <sup>1</sup>    | 6,715,381           | 100%  | \$7,414,179 | 100%  | 10%    | \$9,859,525 | 100%  | 33%    |
| Amount per Pupil                   | \$18,556            |       | \$20,509    |       | 11%    | \$26,576    |       | 30%    |
| Current Expenditures <sup>2</sup>  | \$6,602,930         | 100%  | \$7,202,265 | 100%  | 9%     | \$7,846,971 | 100%  | 9%     |
| Amount per Pupil                   | \$18,245            |       | \$19,923    |       | 9%     | \$21,151    |       | 6%     |
| Percent of Expenditures for Instru | uction <sup>3</sup> |       |             |       |        |             |       |        |
| Total Expenditures                 | \$4,113,383         | 61%   | \$4,476,737 | 60%   | -1%    | \$5,038,062 | 51%   | -9%    |
| Current Expenditures               | \$4,113,383         | 62%   | \$4,476,737 | 62%   | 0%     | \$5,038,062 | 64%   | 2%     |

2. Current Expenditures excludes Capital Outlay (Code 16) and Bond Debt expenditures (Code 62 & 63)

3. Instruction excludes Capital Outlay (Code 16) and Bond Debt expenditures (Code 62 & 63)

<u>Functions Included:</u> Instruction (1000), Student Support Services (2100), Instructional Support Services (2200), Administration & Support (2300, 2400, 2500), Operations & Maintenance (2600), Transportation (2700), Food Service (3100), Other Costs (2900, 3300), Capital Improvements (4000), Debt Services (5100) and Transfers (5200)