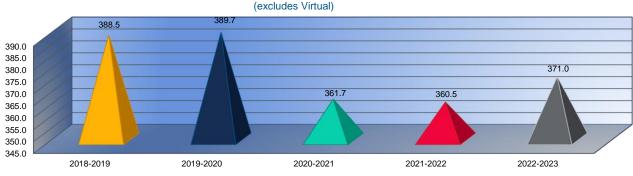

|                                 | 2020-2021   |
|---------------------------------|-------------|
|                                 | Actual      |
| General                         | \$1,573,569 |
| Federal Funds                   | \$256,097   |
| Supplemental General            | \$441,950   |
| Preschool-Aged At-Risk          | \$17,954    |
| At Risk (K-12)                  | \$451,409   |
| Bilingual Education             | \$0         |
| Virtual Education               | \$10,676    |
| Capital Outlay                  | \$19,397    |
| Driver Education                | \$0         |
| Declining Enrollment            | \$0         |
| Extraordinary School Program    | \$0         |
| Food Service                    | \$0         |
| Professional Development        | \$0         |
| Parent Education Program        | \$0         |
| Summer School                   | \$0         |
| Special Education               | \$595,542   |
| Cost of Living                  | \$0         |
| Career and Postsecondary Ed.    | \$191,146   |
| Gifts & Grants <sup>1</sup>     | \$165,257   |
| Special Liability               | \$0         |
| School Retirement               | \$0         |
| Extraordinary Growth Facilities | \$0         |
| Special Reserve                 | \$0         |
| KPERS Spec. Ret. Contribution   | \$320,536   |
| Contingency Reserve             | \$0         |
| Text Book & Student Material    | \$33,990    |
| Activity Fund                   | \$55,257    |
| Bond and Interest #1            | \$0         |
| Bond and Interest #2            | \$0         |
| No-Fund Warrant                 | \$0         |
| Special Assessment              | \$0         |
| Temporary Note                  | \$0         |
| SUBTOTAL                        | \$4,132,780 |
| Enrollment (FTE) <sup>3</sup>   | 361.9       |
| Amount per Pupil <sup>2</sup>   | \$11,420    |
| Adult Education                 | \$0         |
| Adult Supplemental Education    | \$0         |
| Special Education Coop          | \$0         |
| TOTAL                           | \$4,132,780 |

| 2021-2022   | %      |
|-------------|--------|
| Actual      | Change |
| \$1,360,235 | -14%   |
| \$590,697   | 131%   |
| \$603,952   | 37%    |
| \$62,900    | 250%   |
| \$529,841   | 17%    |
| \$1,350     | 0%     |
| \$4,442     | -58%   |
| \$22,979    | 18%    |
| \$0         | 0%     |
| \$0         | 0%     |
| \$0         | 0%     |
| \$0         | 0%     |
| \$0         | 0%     |
| \$0         | 0%     |
| \$0         | 0%     |
| \$583,872   | -2%    |
| \$0         | 0%     |
| \$218,377   | 14%    |
| \$60,509    | -63%   |
| \$0         | 0%     |
| \$0         | 0%     |
| \$0         | 0%     |
| \$0         | 0%     |
| \$341,509   | 7%     |
| \$0         | 0%     |
| \$9,490     | -72%   |
| \$109,563   | 98%    |
| \$0         | 0%     |
| \$0         | 0%     |
| \$0         | 0%     |
| \$0         | 0%     |
| \$0         | 0%     |
| \$4,499,716 | 9%     |
| 361.5       | 0%     |
| \$12,447    | 9%     |
| \$0         | 0%     |
| \$0         | 0%     |
| \$0         | 0%     |
| \$4,499,716 | 9%     |

| 2022-2023   | %      |
|-------------|--------|
| Budget      | Change |
| \$1,551,049 | 14%    |
| \$651,000   | 10%    |
| \$399,589   | -34%   |
| \$143,926   | 129%   |
| \$632,896   | 19%    |
| \$3,679     | 173%   |
| \$10,431    | 135%   |
| \$252,549   | 999%   |
| \$16,000    | 0%     |
| \$0         | 0%     |
| \$0         | 0%     |
| \$0         | 0%     |
| \$0         | 0%     |
| \$0         | 0%     |
| \$30,228    | 0%     |
| \$763,885   | 31%    |
| \$0         | 0%     |
| \$303,946   | 39%    |
| \$170,562   | 182%   |
| \$0         | 0%     |
| \$0         | 0%     |
| \$0         | 0%     |
|             |        |
| \$360,871   | 6%     |
|             |        |
|             |        |
|             |        |
| \$0         | 0%     |
| \$0         | 0%     |
| \$0         | 0%     |
| \$0         | 0%     |
| \$0         | 0%     |
| \$5,290,611 | 18%    |
| 371.0       | 3%     |
| \$14,260    | 15%    |
| \$0         | 0%     |
| \$0         | 0%     |
| \$0         | 0%     |
| \$5,290,611 | 18%    |
| <del></del> | 10 /0  |