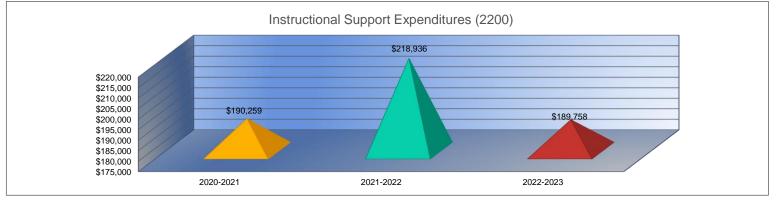

### Instructional Support Expenditures (2200)

|                                 | 2020-2021 |
|---------------------------------|-----------|
|                                 | Actual    |
| General                         | \$158,667 |
| Federal Funds                   | \$0       |
| Supplemental General            | \$9,328   |
| Preschool-Aged At-Risk          | \$0       |
| At Risk (K-12)                  | \$0       |
| Bilingual Education             | \$0       |
| Virtual Education               | \$0       |
| Capital Outlay                  | \$0       |
| Driver Training                 | \$0       |
| Declining Enrollment            | \$0       |
| Extraordinary School Program    | \$0       |
| Food Service                    | \$0       |
| Professional Development        | \$13,938  |
| Parent Education Program        | \$0       |
| Summer School                   | \$0       |
| Special Education               | \$0       |
| Cost of Living                  | \$0       |
| Career and Postsecondary Ed.    | \$0       |
| Gifts & Grants <sup>1</sup>     | \$0       |
| Special Liability               | \$0       |
| School Retirement               | \$0       |
| Extraordinary Growth Facilities | \$0       |
| Special Reserve                 | \$0       |
| KPERS Spec. Ret. Contribution   | \$8,326   |
| Contingency Reserve             | \$0       |
| Text Book & Student Material    | \$0       |
| Activity Fund                   | \$0       |
| Bond and Interest #1            | \$0       |
| Bond and Interest #2            | \$0       |
| No-Fund Warrant                 | \$0       |
| Special Assessment              | \$0       |
| Temporary Note                  | \$0       |
| SUBTOTAL                        | \$190,259 |
| Enrollment (FTE) <sup>3</sup>   | 361.9     |
| Amount per Pupil <sup>2</sup>   | \$526     |
| Adult Education                 | \$0       |
| Adult Supplemental Education    | \$0       |
| Special Education Coop          | \$0       |
| TOTAL                           | \$190,259 |

| 2021-2022  | %        |
|------------|----------|
| Actual     | Change   |
| \$185,600  | 17%      |
| \$0        | 0%       |
| \$14,410   | 54%      |
| \$0        | 0%       |
| \$1,957    | 0%       |
| \$0        | 0%       |
| \$0        | 0%       |
| \$0        | 0%       |
| \$0        | 0%       |
| \$0        | 0%       |
| \$0        | 0%       |
| \$0        | 0%       |
| \$8,099    | -42%     |
| \$0        | 0%       |
| \$0        | 0%       |
| \$0        | 0%       |
| \$0        | 0%       |
| \$0        | 0%       |
| \$0        | 0%       |
| \$0        | 0%       |
| \$0        | 0%       |
| \$0        | 0%       |
| \$0        | 0%       |
| \$8,870    | 7%       |
| \$0        | 0%       |
| \$0        | 0%       |
| \$0        | 0%       |
| \$0        | 0%       |
| \$0        | 0%       |
| \$0        | 0%       |
| \$0<br>\$0 | 0%<br>0% |
|            |          |
| \$218,936  | 15%      |
| 361.5      | 0%       |
| \$606      | 15%      |
| \$0        | 0%       |
| \$0        | 0%       |
| \$0        | 0%       |
| \$218,936  | 15%      |

| 2022-2023<br>Budget | %<br>Chango |
|---------------------|-------------|
| Budget              | Change      |
| \$132,000           | -29%        |
| \$0                 | 0%          |
| \$2,500             | -83%        |
| \$0                 | 0%          |
| \$5,000             | 155%        |
| \$0                 | 0%          |
| \$0                 | 0%          |
| \$0                 | 0%          |
| \$0                 | 0%          |
| \$0                 | 0%          |
| \$0                 | 0%          |
| \$0                 | 0%          |
| \$38,258            | 372%        |
| \$0                 | 0%          |
| \$0                 | 0%          |
| \$0                 | 0%          |
| \$0                 | 0%          |
| \$0                 | 0%          |
| \$0                 | 0%          |
| \$0                 | 0%          |
| \$0                 | 0%          |
| \$0                 | 0%          |
|                     |             |
| \$12,000            | 35%         |
|                     |             |
|                     |             |
|                     |             |
| \$0                 | 0%          |
| \$0                 | 0%          |
| \$0                 | 0%          |
| \$0                 | 0%          |
| \$0                 | 0%          |
| \$189,758           | -13%        |
| 371.0               | 3%          |
| \$511               | -16%        |
| \$0                 | 0%          |
| \$0                 | 0%          |
| \$0                 | 0%          |
|                     |             |
| \$189,758           | -13%        |