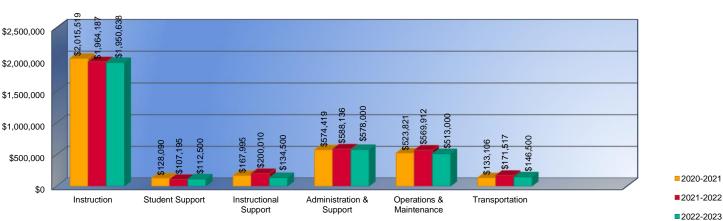

### Summary of General and Supplemental General Fund Expenditures by Function\*

|                          |             | %     |             | %     |        |             | %     |        |
|--------------------------|-------------|-------|-------------|-------|--------|-------------|-------|--------|
|                          | 2020-2021   | of    | 2021-2022   | of    | %      | 2022-2023   | of    | %      |
|                          | Actual      | Total | Actual      | Total | Change | Budget      | Total | Change |
| Instruction              | \$2,015,519 | 57%   | \$1,964,187 | 55%   | -3%    | \$1,950,638 | 57%   | -1%    |
| Student Support          | \$128,090   | 4%    | \$107,195   | 3%    | -16%   | \$112,500   | 3%    | 5%     |
| Instructional Support    | \$167,995   | 5%    | \$200,010   | 6%    | 19%    | \$134,500   | 4%    | -33%   |
| Administration & Support | \$574,419   | 16%   | \$588,136   | 16%   | 2%     | \$578,000   | 17%   | -2%    |
| Operations & Maintenance | \$523,821   | 15%   | \$569,912   | 16%   | 9%     | \$513,000   | 15%   | -10%   |
| Transportation           | \$133,106   | 4%    | \$171,517   | 5%    | 29%    | \$146,500   | 4%    | -15%   |
| Capital Improvements     | \$0         | 0%    | \$0         | 0%    | 0%     | \$0         | 0%    | 0%     |
| Other Costs              | \$0         | \$0   | \$0         | \$0   | 0%     | \$0         | 0%    | 0%     |
| Total Expenditures       | \$3,542,950 | 100%  | \$3,600,957 | 100%  | 2%     | \$3,435,138 | 100%  | -5%    |
| Amount per Pupil         | \$9,790     |       | \$9,961     |       | 2%     | \$9,259     |       | -7%    |