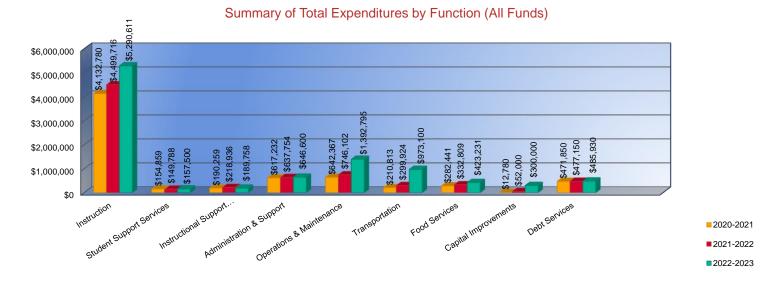

### Summary of Total Expenditures by Function (All Funds)

|                                    | 2020-2021           | % of  | 2021-2022   | % of  | %      | 2022-2023   | % of  | %      |
|------------------------------------|---------------------|-------|-------------|-------|--------|-------------|-------|--------|
|                                    | Actual              | Total | Actual      | Total | Change | Budget      | Total | Change |
| Instruction                        | \$4,132,780         | 62%   | \$4,499,716 | 61%   | 9%     | \$5,290,611 | 54%   | 18%    |
| Student Support Services           | \$154,859           | 2%    | \$149,788   | 2%    | -3%    | \$157,500   | 2%    | 5%     |
| Instructional Support Services     | \$190,259           | 3%    | \$218,936   | 3%    | 15%    | \$189,758   | 2%    | -13%   |
| Administration & Support           | \$617,232           | 9%    | \$637,754   | 9%    | 3%     | \$646,600   | 7%    | 1%     |
| Operations & Maintenance           | \$642,367           | 10%   | \$746,102   | 10%   | 16%    | \$1,392,795 | 14%   | 87%    |
| Transportation                     | \$210,813           | 3%    | \$299,924   | 4%    | 42%    | \$973,100   | 10%   | 224%   |
| Food Services                      | \$282,441           | 4%    | \$332,809   | 4%    | 18%    | \$423,231   | 4%    | 27%    |
| Capital Improvements               | \$12,780            | 0%    | \$52,000    | 1%    | 307%   | \$300,000   | 3%    | 477%   |
| Debt Services                      | \$471,850           | 7%    | \$477,150   | 6%    | 1%     | \$485,930   | 5%    | 2%     |
| Other Costs                        | \$0                 | 0%    | \$0         | 0%    | 0%     | \$0         | 0%    | 0%     |
| Total Expenditures <sup>1</sup>    | 6,715,381           | 100%  | \$7,414,179 | 100%  | 10%    | \$9,859,525 | 100%  | 33%    |
| Amount per Pupil                   | \$18,556            |       | \$20,509    |       | 11%    | \$26,576    |       | 30%    |
| Current Expenditures <sup>2</sup>  | \$6,602,930         | 100%  | \$7,202,265 | 100%  | 9%     | \$7,846,971 | 100%  | 9%     |
| Amount per Pupil                   | \$18,245            |       | \$19,923    |       | 9%     | \$21,151    |       | 6%     |
| Percent of Expenditures for Instru | uction <sup>3</sup> |       |             |       |        |             |       |        |
| Total Expenditures                 | \$4,113,383         | 61%   | \$4,476,737 | 60%   | -1%    | \$5,038,062 | 51%   | -9%    |
| Current Expenditures               | \$4,113,383         | 62%   | \$4,476,737 | 62%   | 0%     | \$5,038,062 | 64%   | 2%     |

2. Current Expenditures excludes Capital Outlay (Code 16) and Bond Debt expenditures (Code 62 & 63)

3. Instruction excludes Capital Outlay (Code 16) and Bond Debt expenditures (Code 62 & 63)

<u>Functions Included:</u> Instruction (1000), Student Support Services (2100), Instructional Support Services (2200), Administration & Support (2300, 2400, 2500), Operations & Maintenance (2600), Transportation (2700), Food Service (3100), Other Costs (2900, 3300), Capital Improvements (4000), Debt Services (5100) and Transfers (5200)