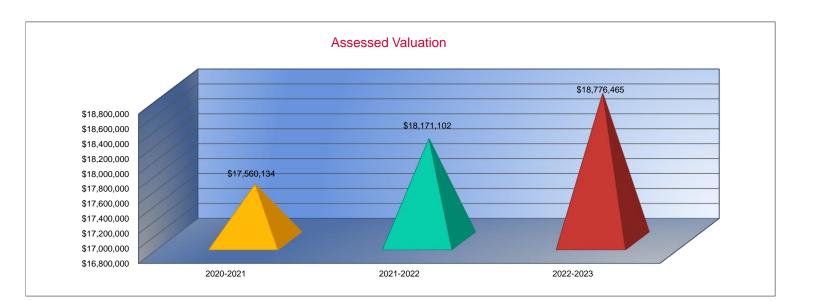

| 0.000  |
|                     | 0.000  |
|                     | 7.970  |
|                     | 0.000  |
|                     | 0.000  |
|                     | 0.000  |
|                     | 0.000  |
|                     | 55.787 |
|                     | 0.000  |
|                     | 0.000  |
|                     | 0.000  |
|                     | 1.000  |
|                     | 0.000  |
|                     | 1.000  |



### **Other Information**

|                    | 2020-2021    | 2021-2022    | 2022-2023 |
|--------------------|--------------|--------------|-----------|
|                    | Actual       | Actual       | Budget    |
| Assessed Valuation | \$17,560,134 | \$18,171,102 | \$18,776  |
| Total USD Debt     | \$7,585,000  | \$7,355,000  | \$7,115,  |





### Sources of Revenue and Proposed Budget for 2022-2023

|                                        | 2022-2023    | Estimated So       | urces of Revenue | - 2022-2023 |          |             |              | Estimated    |
|----------------------------------------|--------------|--------------------|------------------|-------------|----------|-------------|--------------|--------------|
|                                        | Amount       | July 1, 2022 State | Federal          | Local       |          |             | July 1, 2023 |              |
| Fund                                   | Budgeted     | Cash Balance       | Sidle            | Feuerai     | Interest | Transfers   | Other        | Cash Balance |
| General                                | \$3,774,549  | \$0