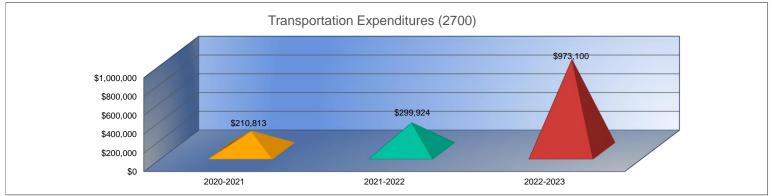

### Summary of Total Expenditures by Function (All Funds)

|                                    | 2020-2021           | % of  | 2021-2022   | % of  | %      | 2022-2023   | % of  | %      |
|------------------------------------|---------------------|-------|-------------|-------|--------|-------------|-------|--------|
|                                    | Actual              | Total | Actual      | Total | Change | Budget      | Total | Change |
| Instruction                        | \$4,132,780         | 62%   | \$4,499,716 | 61%   | 9%     | \$5,290,611 | 54%   | 18%    |
| Student Support Services           | \$154,859           | 2%    | \$149,788   | 2%    | -3%    | \$157,500   | 2%    | 5%     |
| Instructional Support Services     | \$190,259           | 3%    | \$218,936   | 3%    | 15%    | \$189,758   | 2%    | -13%   |
| Administration & Support           | \$617,232           | 9%    | \$637,754   | 9%    | 3%     | \$646,600   | 7%    | 1%     |
| Operations & Maintenance           | \$642,367           | 10%   | \$746,102   | 10%   | 16%    | \$1,392,795 | 14%   | 87%    |
| Transportation                     | \$210,813           | 3%    | \$299,924   | 4%    | 42%    | \$973,100   | 10%   | 224%   |
| Food Services                      | \$282,441           | 4%    | \$332,809   | 4%    | 18%    | \$423,231   | 4%    | 27%    |
| Capital Improvements               | \$12,780            | 0%    | \$52,000    | 1%    | 307%   | \$300,000   | 3%    | 477%   |
| Debt Services                      | \$471,850           | 7%    | \$477,150   | 6%    | 1%     | \$485,930   | 5%    | 2%     |
| Other Costs                        | \$0                 | 0%    | \$0         | 0%    | 0%     | \$0         | 0%    | 0%     |
| Total Expenditures <sup>1</sup>    | 6,715,381           | 100%  | \$7,414,179 | 100%  | 10%    | \$9,859,525 | 100%  | 33%    |
| Amount per Pupil                   | \$18,556            |       | \$20,509    |       | 11%    | \$26,576    |       | 30%    |
| Current Expenditures <sup>2</sup>  | \$6,602,930         | 100%  | \$7,202,265 | 100%  | 9%     | \$7,846,971 | 100%  | 9%     |
| Amount per Pupil                   | \$18,245            |       | \$19,923    |       | 9%     | \$21,151    |       | 6%     |
| Percent of Expenditures for Instru | uction <sup>3</sup> |       |             |       |        |             |       |        |
| Total Expenditures                 | \$4,113,383         | 61%   | \$4,476,737 | 60%   | -1%    | \$5,038,062 | 51%   | -9%    |
| Current Expenditures               | \$4,113,383         | 62%   | \$4,476,737 | 62%   | 0%     | \$5,038,062 | 64%   | 2%     |